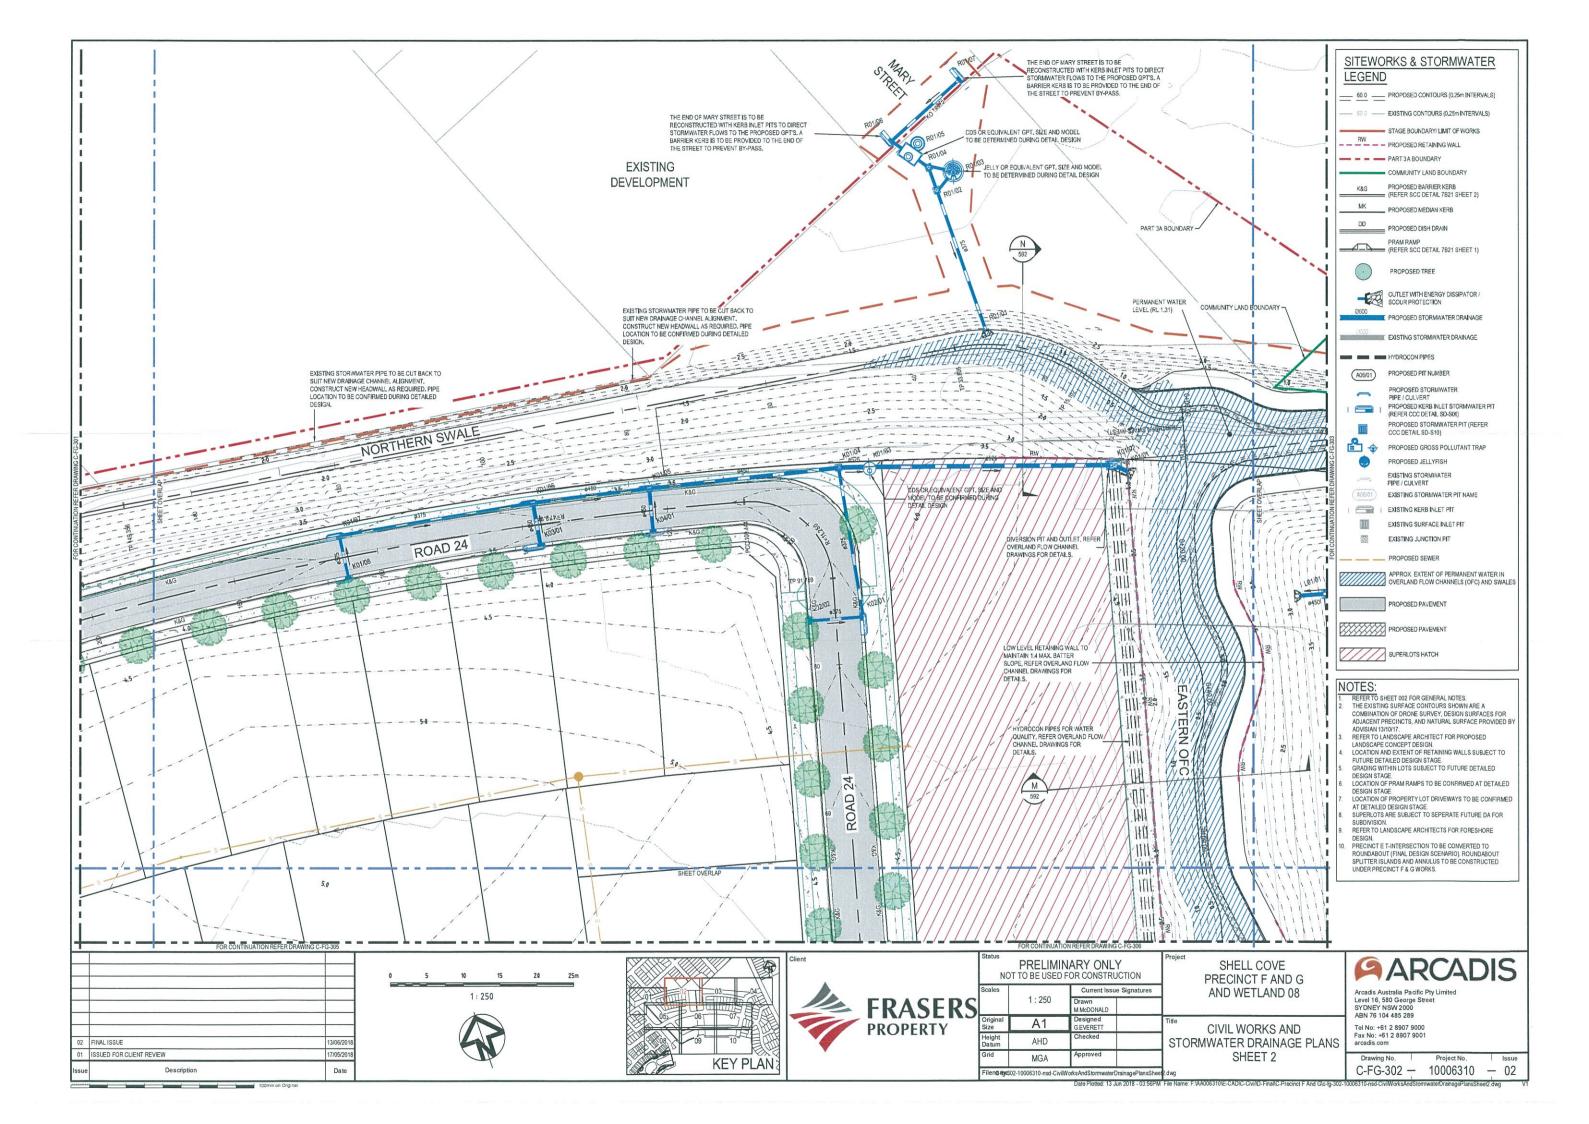

## SHELL COVE - PRECINCTS F AND G AND WETLAND 08

PRECINCT INFRASTRUCTURE - CIVIL WORKS DA DESIGN SHELLHARBOUR CITY COUNCIL

|               | DRAWING LIST                                         |
|---------------|------------------------------------------------------|
| GENERAL       |                                                      |
| C-FG-001      | COVER SHEET AND DRAWING LIST                         |
| C-FG-002      | GENERAL NOTES                                        |
| C-FG-003      | SITE PLAN                                            |
| C-FG-004      | LOT LAYOUT PLAN                                      |
| C-FG-005      | GENERAL ARRANGEMENT PLAN                             |
| C-FG-006      | TYPICAL ROAD CROSS SECTIONS                          |
| C-FG-007      | TYPICAL DETAILS                                      |
| C-FG-008      | STAGING PLAN                                         |
| SITE PREPARAT | ION                                                  |
| C-FG-101      | EROSION AND SEDIMENT CONTROL PLAN SHEET 1            |
| C-FG-102      | EROSION AND SEDIMENT CONTROL PLAN SHEET 2            |
| C-FG-111      | EROSION AND SEDIMENT CONTROL DETAILS                 |
| CUT AND FILL  |                                                      |
| C-FG-200      | ACID SULFATE SOIL MANAGEMENT PLAN                    |
| C-FG-202      | PROPOSED DEVELOPMENT BULK EARTHWORKS CUT & FILL PLAN |
| C-FG-203      | EARTHWORKS SECTIONS SHEET 1                          |
| CIVIL WORKS   |                                                      |
| C-FG-301      | CIVIL WORKS AND STORMWATER DRAINAGE PLANS SHEET 1    |
| C-FG-302      | CIVIL WORKS AND STORMWATER DRAINAGE PLANS SHEET 2    |
| C-FG-303      | CIVIL WORKS AND STORMWATER DRAINAGE PLANS SHEET 3    |
| C-FG-304      | CIVIL WORKS AND STORMWATER DRAINAGE PLANS SHEET 4    |
| C-FG-305      | CIVIL WORKS AND STORMWATER DRAINAGE PLANS SHEET 5    |
| C-FG-306      | CIVIL WORKS AND STORMWATER DRAINAGE PLANS SHEET 6    |
| C-FG-307      | CIVIL WORKS AND STORMWATER DRAINAGE PLANS SHEET 7    |
| C-FG-308      | CIVIL WORKS AND STORMWATER DRAINAGE PLANS SHEET 8    |
| C-FG-309      | CIVIL WORKS AND STORMWATER DRAINAGE PLANS SHEET 9    |
| C-FG-310      | CIVIL WORKS AND STORMWATER DRAINAGE PLANS SHEET 10   |
| C-FG-321      | ROAD LONGITUDINAL SECTIONS SHEET 1                   |
| C-FG-322      | ROAD LONGITUDINAL SECTIONS SHEET 2                   |
| C-FG-323      | ROAD LONGITUDINAL SECTIONS SHEET 3                   |
| C-FG-324      | ROAD LONGITUDINAL SECTIONS SHEET 4                   |