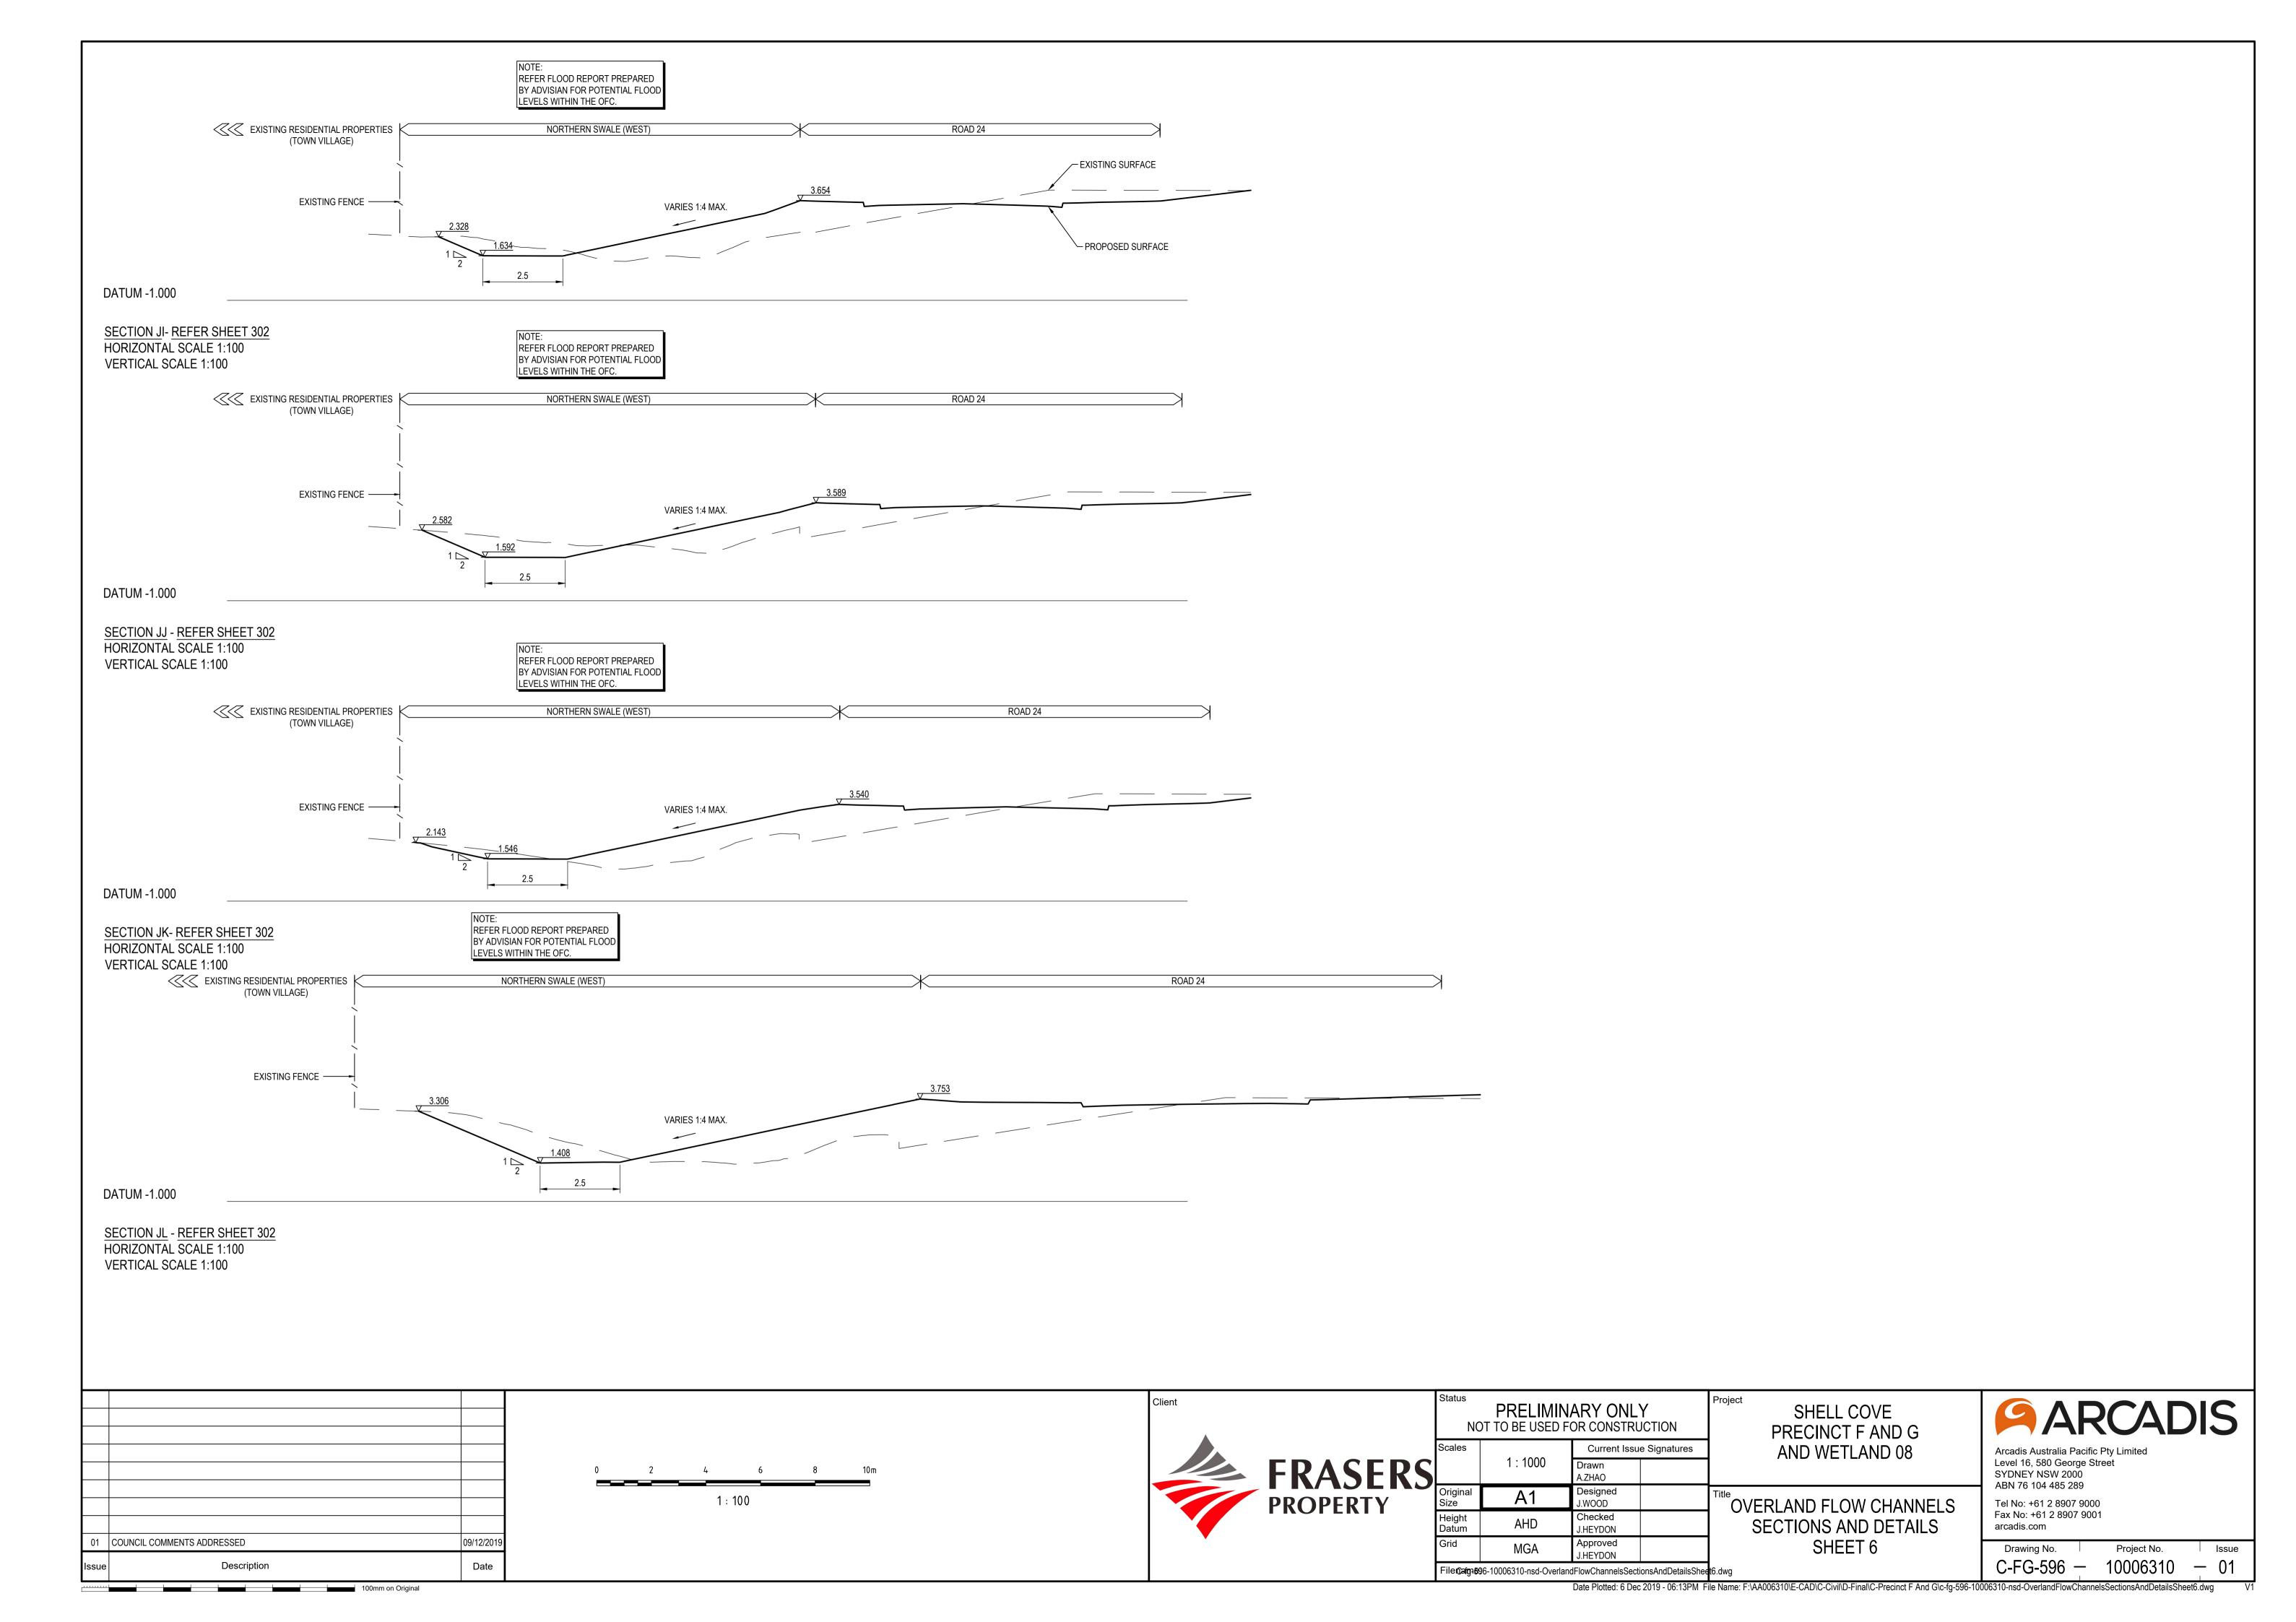

| STORMWATER | UKAINAGE                                            |  |
|------------|-----------------------------------------------------|--|
| C-FG-501   | STORMWATER DRAINAGE CATCHMENT PLAN                  |  |
| C-FG-581   | OVERLAND FLOW CHANNELS LONGITUDINAL SECTION SHEET 1 |  |
| C-FG-582   | OVERLAND FLOW CHANNELS LONGITUDINAL SECTION SHEET 2 |  |
| C-FG-591   | OVERLAND FLOW CHANNELS SECTIONS AND DETAILS SHEET 1 |  |
| C-FG-592   | OVERLAND FLOW CHANNELS SECTIONS AND DETAILS SHEET 2 |  |
| C-FG-593   | OVERLAND FLOW CHANNELS SECTIONS AND DETAILS SHEET 3 |  |
| C-FG-594   | OVERLAND FLOW CHANNELS SECTIONS AND DETAILS SHEET 4 |  |
| C-FG-595   | OVERLAND FLOW CHANNELS SECTIONS AND DETAILS SHEET 5 |  |
| C-FG-596   | OVERLAND FLOW CHANNELS SECTIONS AND DETAILS SHEET 6 |  |
| SERVICES   |                                                     |  |
| C-FG-600   | COMBINED SERVICES LAYOUT PLAN                       |  |
| C-FG-601   | COMBINED SERVICES PLAN SHEET 1                      |  |
| C-FG-602   | COMBINED SERVICES PLAN SHEET 2                      |  |
| C-FG-603   | COMBINED SERVICES PLAN SHEET 3                      |  |
| C-FG-604   | COMBINED SERVICES PLAN SHEET 4                      |  |
| C-FG-605   | COMBINED SERVICES PLAN SHEET 5                      |  |
| C-FG-606   | COMBINED SERVICES PLAN SHEET 6                      |  |