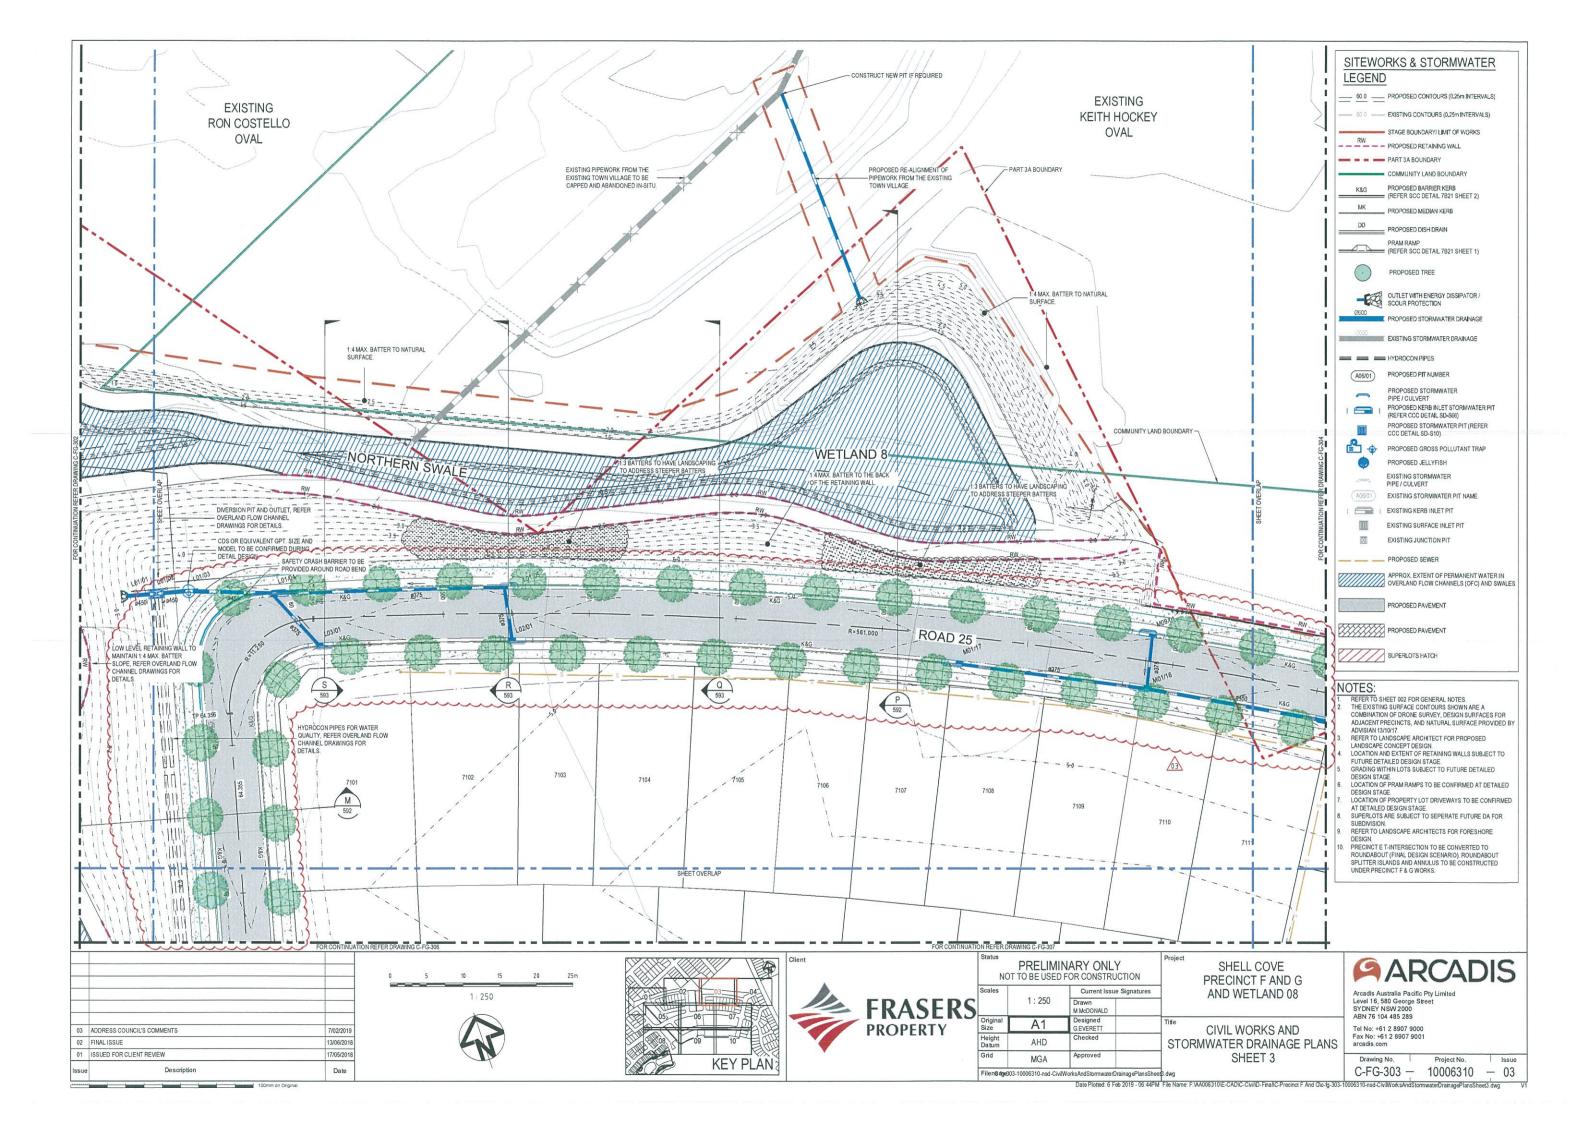

## SHELL COVE - PRECINCTS F AND G AND WETLAND 08

PRECINCT INFRASTRUCTURE - CIVIL WORKS DA DESIGN SHELLHARBOUR CITY COUNCIL

|               | DRAWING LIST                                         |
|---------------|------------------------------------------------------|
| GENERAL       |                                                      |
| C-FG-001      | COVER SHEET AND DRAWING LIST                         |
| C-FG-002      | GENERAL NOTES                                        |
| C-FG-003      | SITE PLAN                                            |
| C-FG-004      | LOT LAYOUT PLAN                                      |
| C-FG-005      | GENERAL ARRANGEMENT PLAN                             |
| C-FG-006      | TYPICAL ROAD CROSS SECTIONS                          |
| C-FG-007      | TYPICAL DETAILS                                      |
| C-FG-008      | STAGING PLAN                                         |
| SITE PREPARAT | ION                                                  |
| C-FG-101      | EROSION AND SEDIMENT CONTROL PLAN SHEET 1            |
| C-FG-102      | EROSION AND SEDIMENT CONTROL PLAN SHEET 2            |
| C-FG-111      | EROSION AND SEDIMENT CONTROL DETAILS                 |
| CUT AND FILL  |                                                      |
| C-FG-200      | ACID SULFATE SOIL MANAGEMENT PLAN                    |
| C-FG-202      | PROPOSED DEVELOPMENT BULK EARTHWORKS CUT & FILL PLAN |
| C-FG-203      | EARTHWORKS SECTIONS SHEET 1                          |
| CIVIL WORKS   |                                                      |
| C-FG-301      | CIVIL WORKS AND STORMWATER DRAINAGE PLANS SHEET 1    |
| C-FG-302      | CIVIL WORKS AND STORMWATER DRAINAGE PLANS SHEET 2    |
| C-FG-303      | CIVIL WORKS AND STORMWATER DRAINAGE PLANS SHEET 3    |
| C-FG-304      | CIVIL WORKS AND STORMWATER DRAINAGE PLANS SHEET 4    |
| C-FG-305      | CIVIL WORKS AND STORMWATER DRAINAGE PLANS SHEET 5    |
| C-FG-306      | CIVIL WORKS AND STORMWATER DRAINAGE PLANS SHEET 6    |
| C-FG-307      | CIVIL WORKS AND STORMWATER DRAINAGE PLANS SHEET 7    |
| C-FG-308      | CIVIL WORKS AND STORMWATER DRAINAGE PLANS SHEET 8    |
| C-FG-309      | CIVIL WORKS AND STORMWATER DRAINAGE PLANS SHEET 9    |
| C-FG-310      | CIVIL WORKS AND STORMWATER DRAINAGE PLANS SHEET 10   |
| C-FG-321      | ROAD LONGITUDINAL SECTIONS SHEET 1                   |
| C-FG-322      | ROAD LONGITUDINAL SECTIONS SHEET 2                   |
| C-FG-323      | ROAD LONGITUDINAL SECTIONS SHEET 3                   |
| C-FG-324      | ROAD LONGITUDINAL SECTIONS SHEET 4                   |