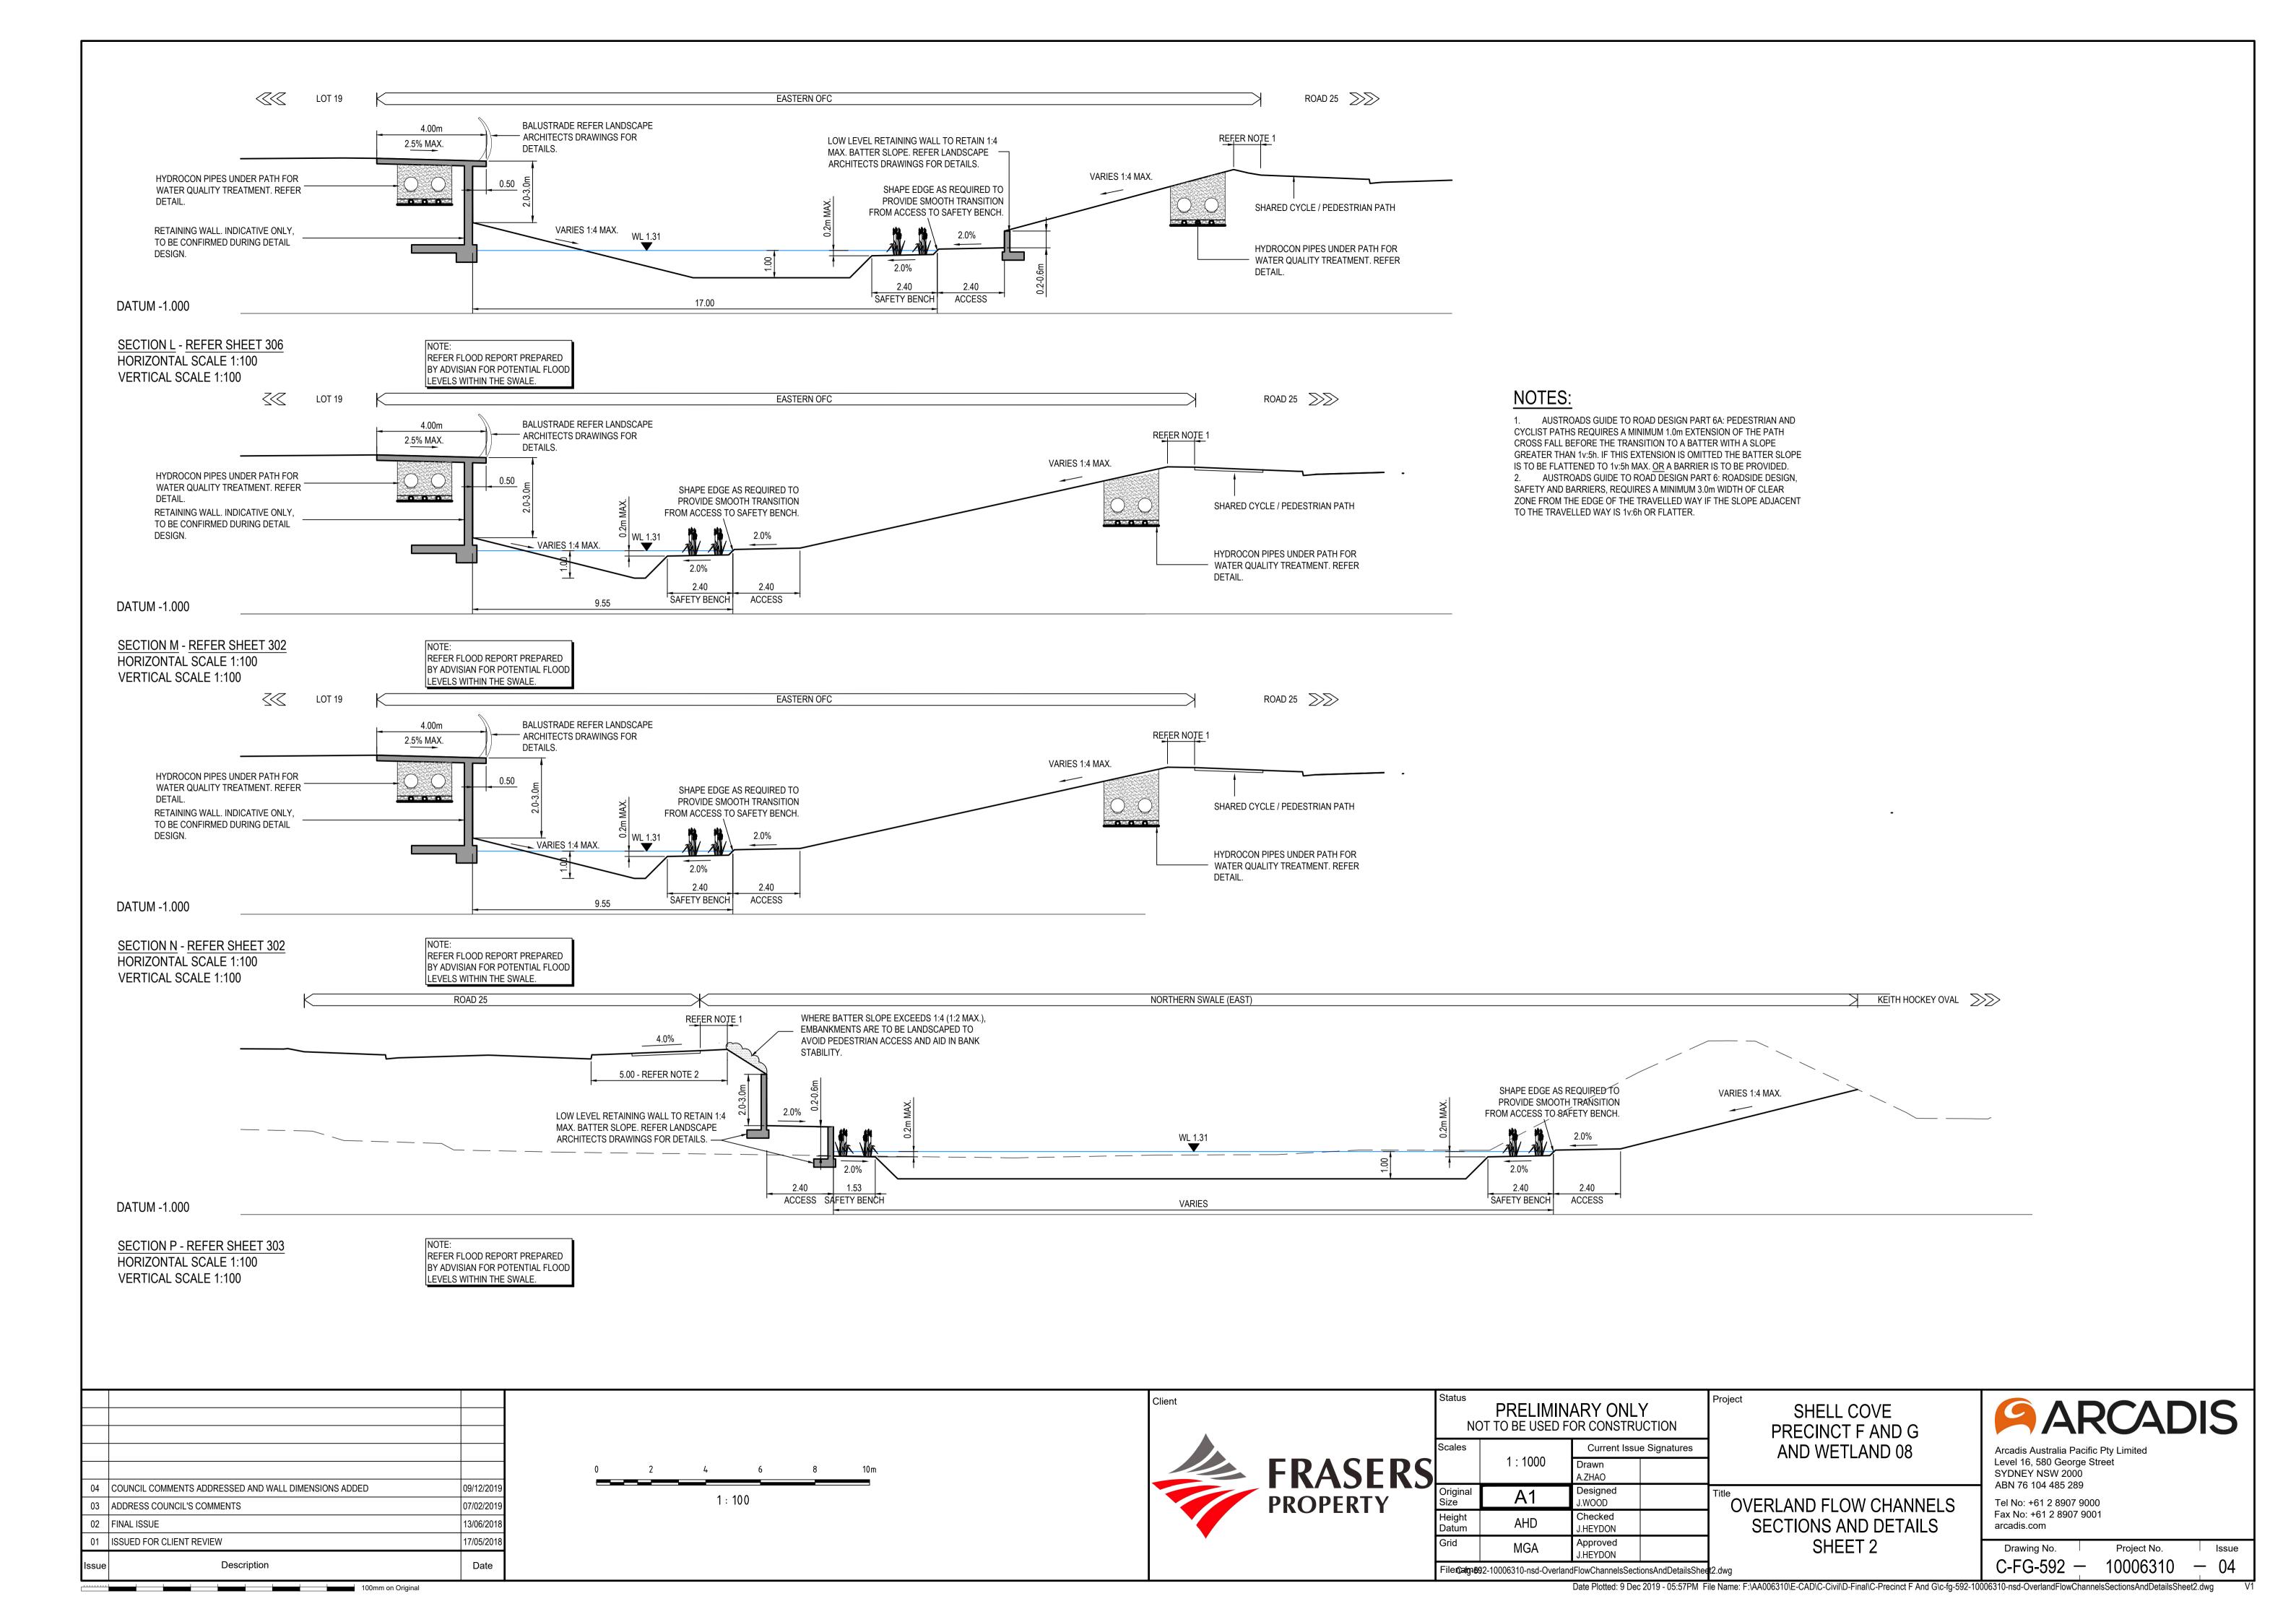

| STORMWATER | UKAINAGE                                            |  |
|------------|-----------------------------------------------------|--|
| C-FG-501   | STORMWATER DRAINAGE CATCHMENT PLAN                  |  |
| C-FG-581   | OVERLAND FLOW CHANNELS LONGITUDINAL SECTION SHEET 1 |  |
| C-FG-582   | OVERLAND FLOW CHANNELS LONGITUDINAL SECTION SHEET 2 |  |
| C-FG-591   | OVERLAND FLOW CHANNELS SECTIONS AND DETAILS SHEET 1 |  |
| C-FG-592   | OVERLAND FLOW CHANNELS SECTIONS AND DETAILS SHEET 2 |  |
| C-FG-593   | OVERLAND FLOW CHANNELS SECTIONS AND DETAILS SHEET 3 |  |
| C-FG-594   | OVERLAND FLOW CHANNELS SECTIONS AND DETAILS SHEET 4 |  |
| C-FG-595   | OVERLAND FLOW CHANNELS SECTIONS AND DETAILS SHEET 5 |  |
| C-FG-596   | OVERLAND FLOW CHANNELS SECTIONS AND DETAILS SHEET 6 |  |
| SERVICES   |                                                     |  |
| C-FG-600   | COMBINED SERVICES LAYOUT PLAN                       |  |
| C-FG-601   | COMBINED SERVICES PLAN SHEET 1                      |  |
| C-FG-602   | COMBINED SERVICES PLAN SHEET 2                      |  |
| C-FG-603   | COMBINED SERVICES PLAN SHEET 3                      |  |
| C-FG-604   | COMBINED SERVICES PLAN SHEET 4                      |  |
| C-FG-605   | COMBINED SERVICES PLAN SHEET 5                      |  |
| C-FG-606   | COMBINED SERVICES PLAN SHEET 6                      |  |

## NOTES:

1. AUSTROADS GUIDE TO ROAD DESIGN PART 6A: PEDESTRIAN AND CYCLIST PATHS REQUIRES A MINIMUM 1.0m EXTENSION OF THE PATH CROSS FALL BEFORE THE TRANSITION TO A BATTER WITH A SLOPE GREATER THAN 1v:5h. IF THIS EXTENSION IS OMITTED THE BATTER SLOPE IS TO BE FLATTENED TO 1v:5h MAX. OR A BARRIER IS TO BE PROVIDED.

2. AUSTROADS GUIDE TO ROAD DESIGN PART 6: ROADSIDE DESIGN, SAFETY AND BARRIERS, REQUIRES A MINIMUM 3.0m WIDTH OF CLEAR ZONE FROM THE EDGE OF THE TRAVELLED WAY IF THE SLOPE ADJACENT TO THE TRAVELLED WAY IS 1v:6h OR FLATTER.