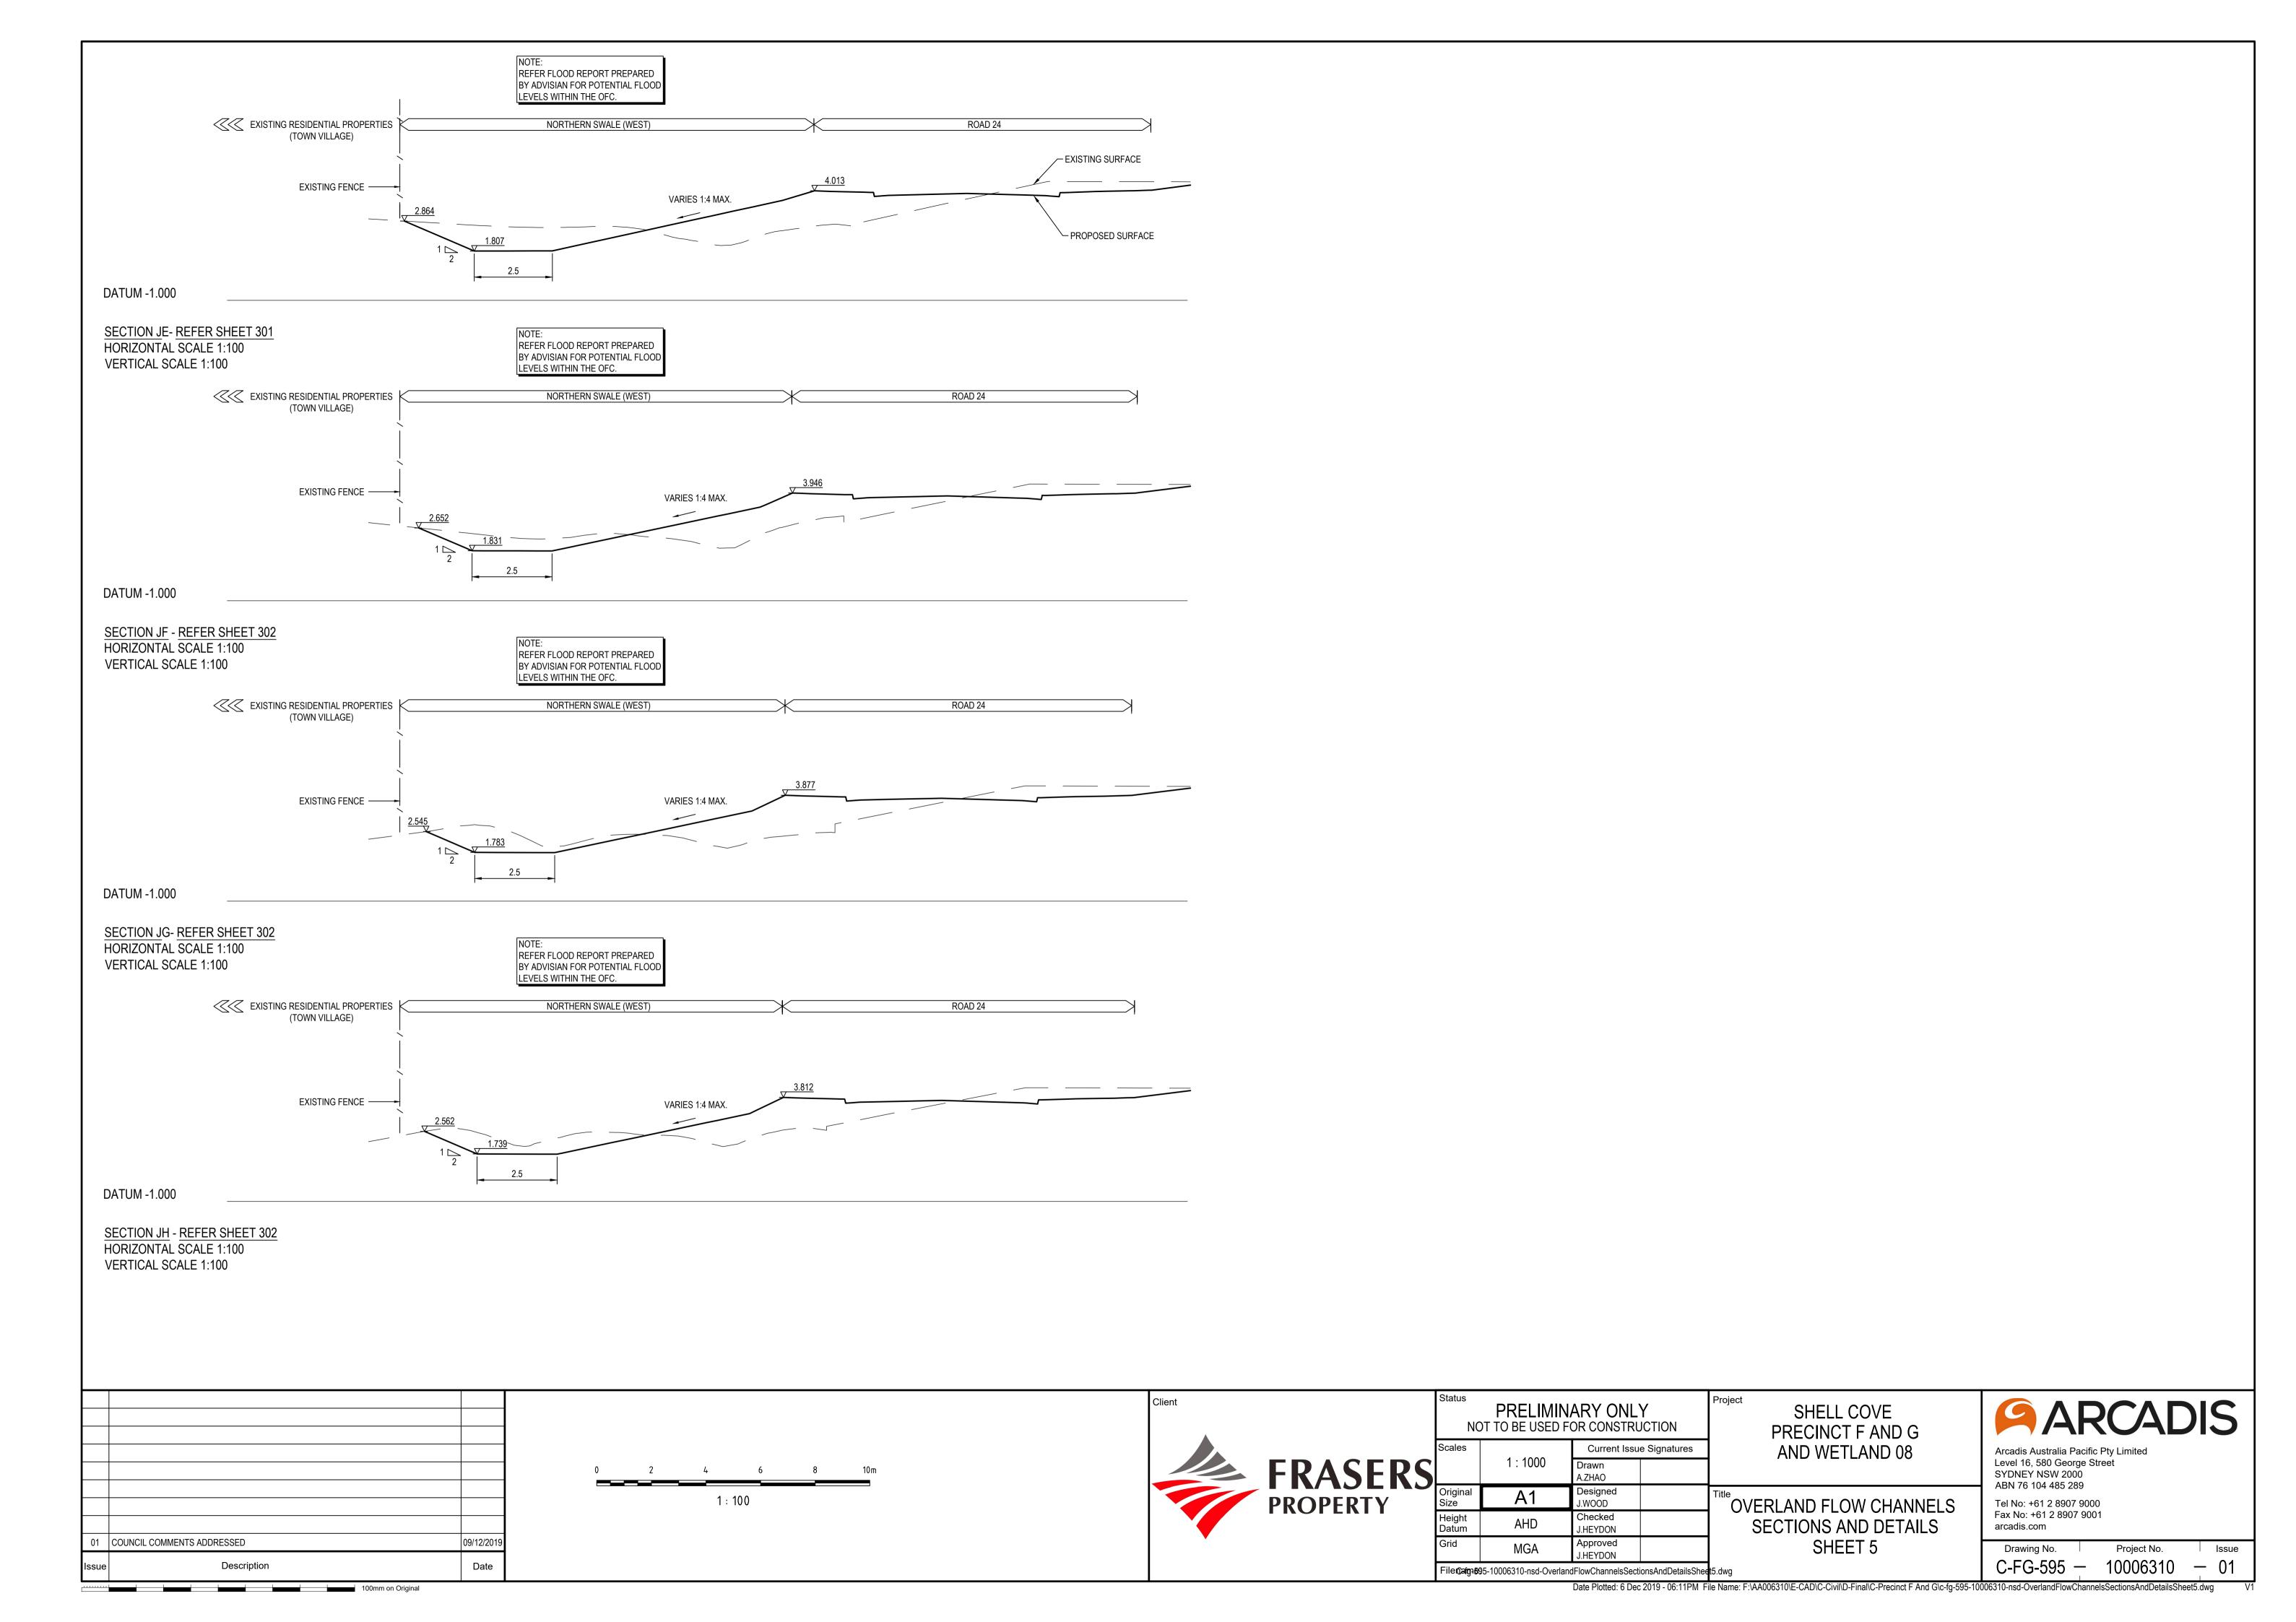

| STORMWATER | UKAINAGE                                            |  |
|------------|-----------------------------------------------------|--|
| C-FG-501   | STORMWATER DRAINAGE CATCHMENT PLAN                  |  |
| C-FG-581   | OVERLAND FLOW CHANNELS LONGITUDINAL SECTION SHEET 1 |  |
| C-FG-582   | OVERLAND FLOW CHANNELS LONGITUDINAL SECTION SHEET 2 |  |
| C-FG-591   | OVERLAND FLOW CHANNELS SECTIONS AND DETAILS SHEET 1 |  |
| C-FG-592   | OVERLAND FLOW CHANNELS SECTIONS AND DETAILS SHEET 2 |  |
| C-FG-593   | OVERLAND FLOW CHANNELS SECTIONS AND DETAILS SHEET 3 |  |
| C-FG-594   | OVERLAND FLOW CHANNELS SECTIONS AND DETAILS SHEET 4 |  |
| C-FG-595   | OVERLAND FLOW CHANNELS SECTIONS AND DETAILS SHEET 5 |  |
| C-FG-596   | OVERLAND FLOW CHANNELS SECTIONS AND DETAILS SHEET 6 |  |
| SERVICES   |                                                     |  |
| C-FG-600   | COMBINED SERVICES LAYOUT PLAN                       |  |
| C-FG-601   | COMBINED SERVICES PLAN SHEET 1                      |  |
| C-FG-602   | COMBINED SERVICES PLAN SHEET 2                      |  |
| C-FG-603   | COMBINED SERVICES PLAN SHEET 3                      |  |
| C-FG-604   | COMBINED SERVICES PLAN SHEET 4                      |  |
| C-FG-605   | COMBINED SERVICES PLAN SHEET 5                      |  |
| C-FG-606   | COMBINED SERVICES PLAN SHEET 6                      |  |