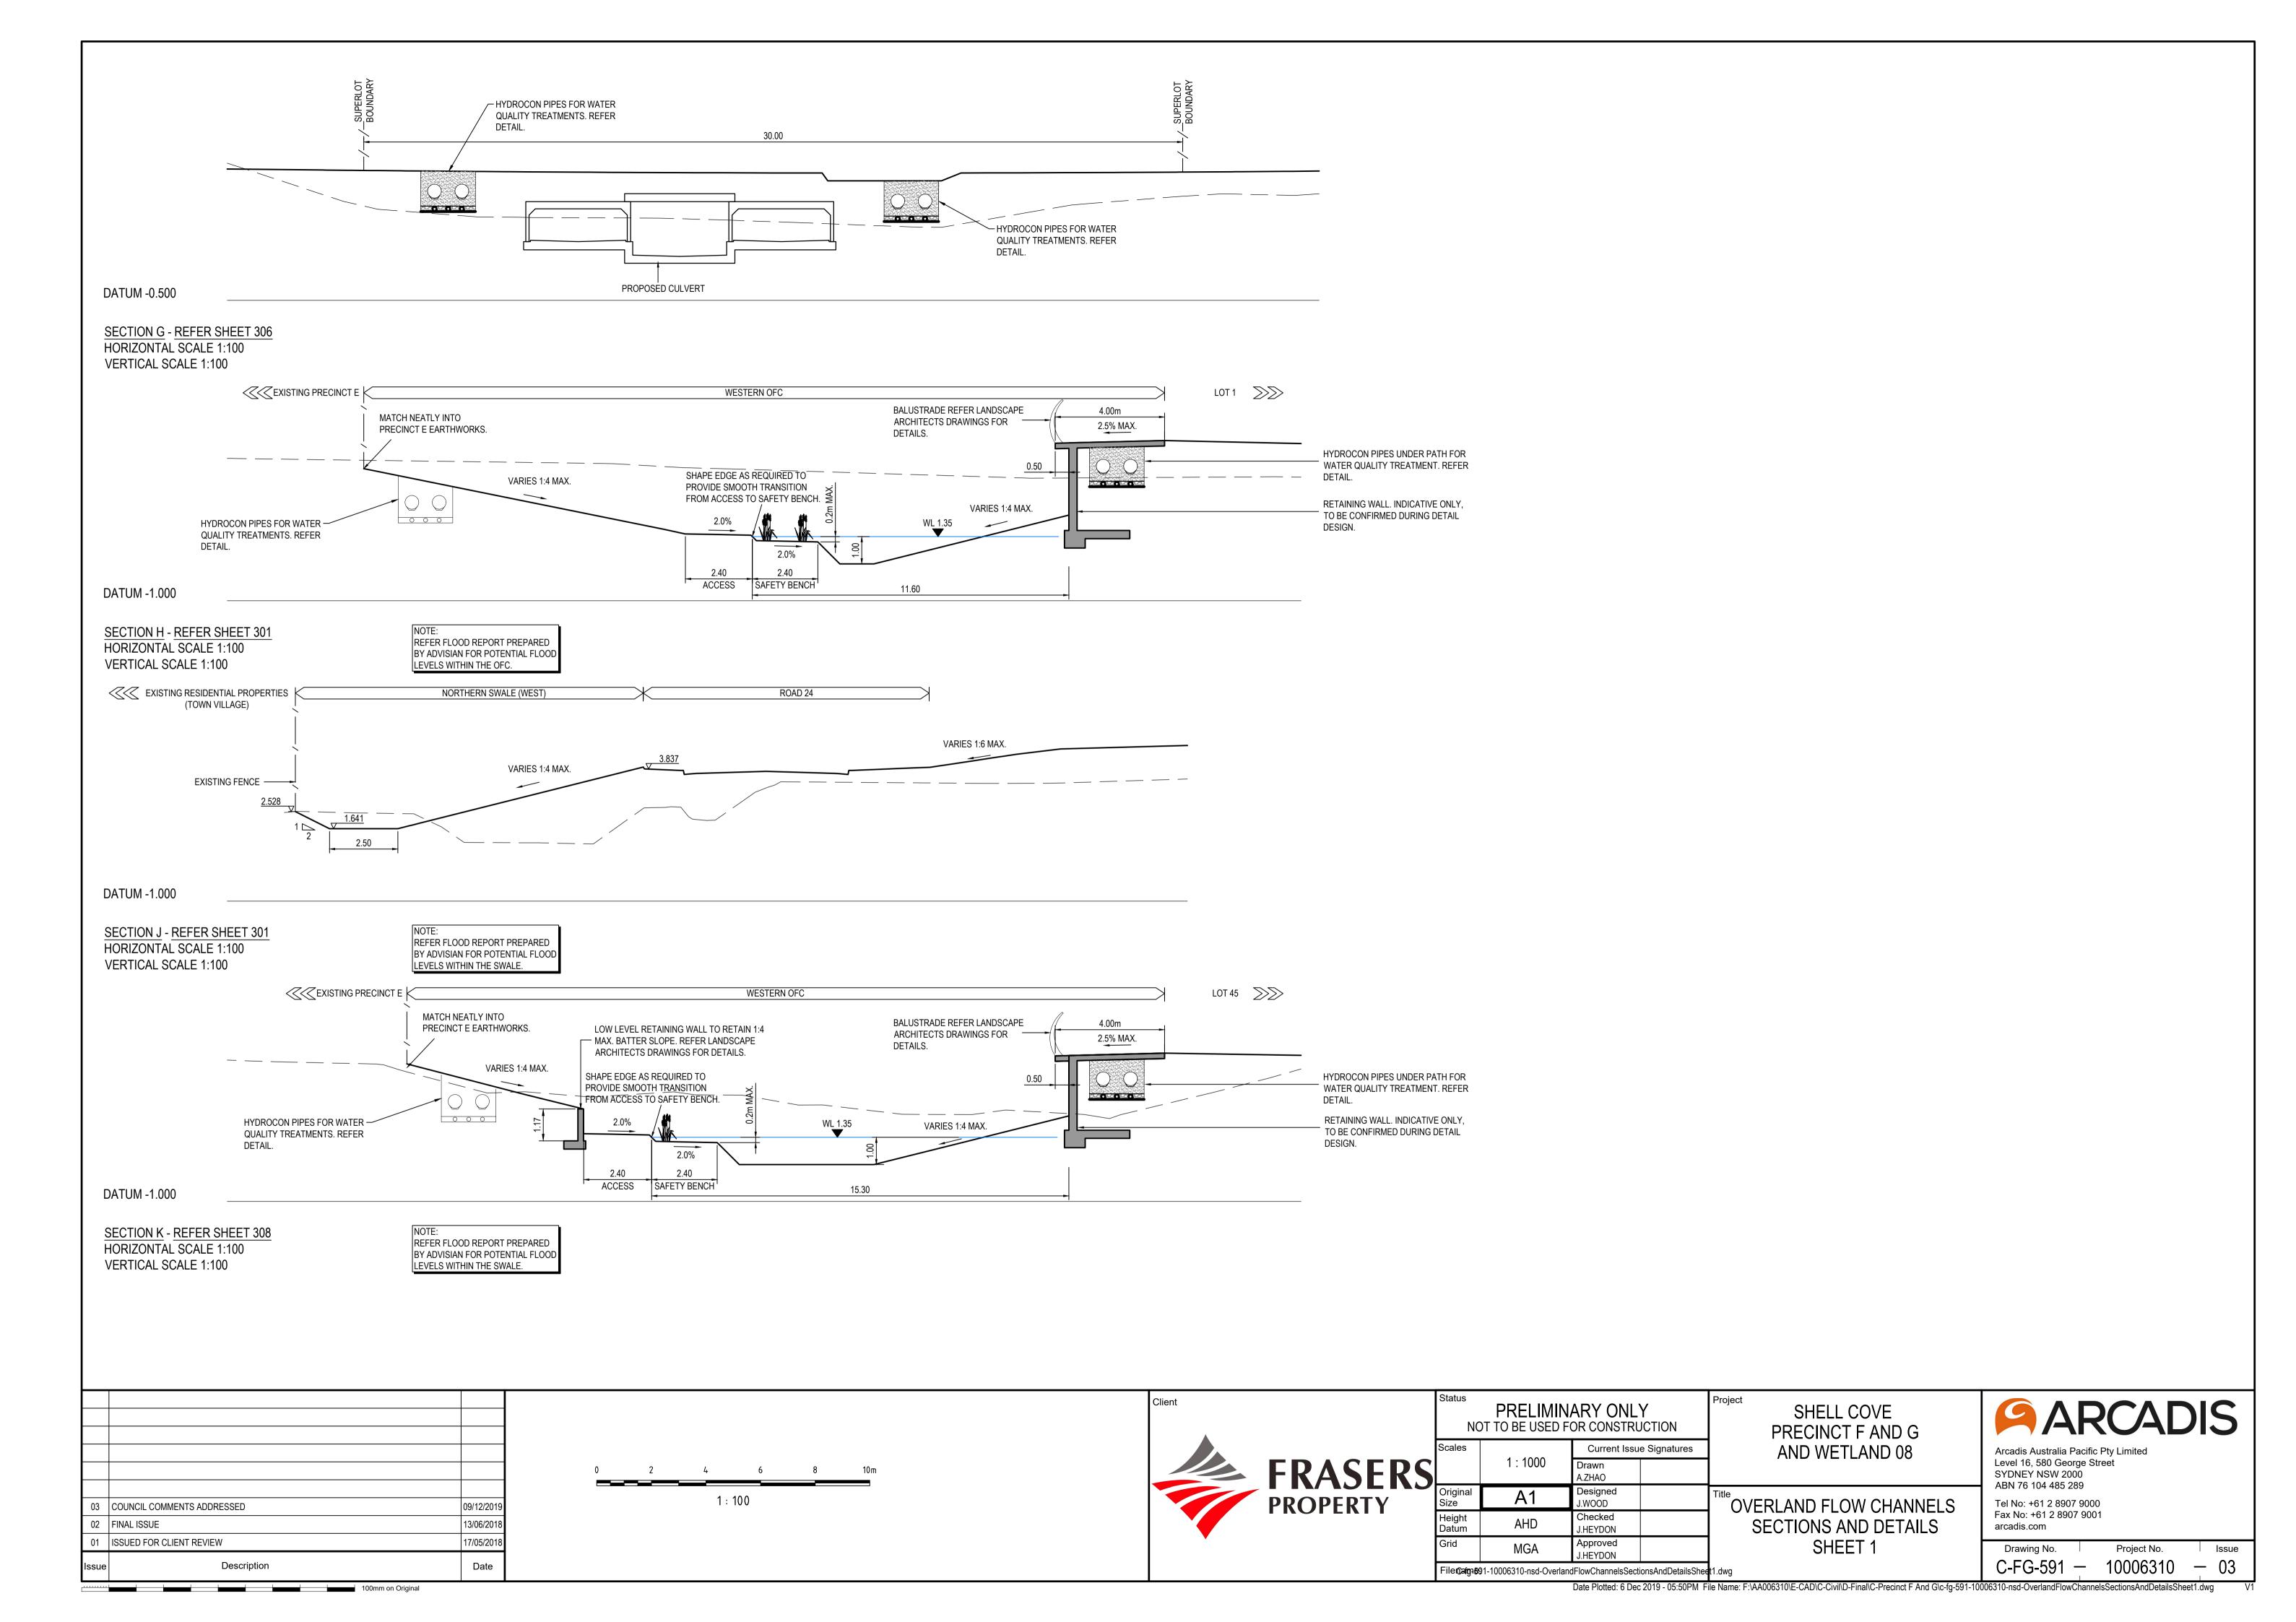

| STORMWATER | UKAINAGE                                            |  |
|------------|-----------------------------------------------------|--|
| C-FG-501   | STORMWATER DRAINAGE CATCHMENT PLAN                  |  |
| C-FG-581   | OVERLAND FLOW CHANNELS LONGITUDINAL SECTION SHEET 1 |  |
| C-FG-582   | OVERLAND FLOW CHANNELS LONGITUDINAL SECTION SHEET 2 |  |
| C-FG-591   | OVERLAND FLOW CHANNELS SECTIONS AND DETAILS SHEET 1 |  |
| C-FG-592   | OVERLAND FLOW CHANNELS SECTIONS AND DETAILS SHEET 2 |  |
| C-FG-593   | OVERLAND FLOW CHANNELS SECTIONS AND DETAILS SHEET 3 |  |
| C-FG-594   | OVERLAND FLOW CHANNELS SECTIONS AND DETAILS SHEET 4 |  |
| C-FG-595   | OVERLAND FLOW CHANNELS SECTIONS AND DETAILS SHEET 5 |  |
| C-FG-596   | OVERLAND FLOW CHANNELS SECTIONS AND DETAILS SHEET 6 |  |
| SERVICES   |                                                     |  |
| C-FG-600   | COMBINED SERVICES LAYOUT PLAN                       |  |
| C-FG-601   | COMBINED SERVICES PLAN SHEET 1                      |  |
| C-FG-602   | COMBINED SERVICES PLAN SHEET 2                      |  |
| C-FG-603   | COMBINED SERVICES PLAN SHEET 3                      |  |
| C-FG-604   | COMBINED SERVICES PLAN SHEET 4                      |  |
| C-FG-605   | COMBINED SERVICES PLAN SHEET 5                      |  |
| C-FG-606   | COMBINED SERVICES PLAN SHEET 6                      |  |

## NOTES:

1. AUSTROADS GUIDE TO ROAD DESIGN PART 6A: PEDESTRIAN AND CYCLIST PATHS REQUIRES A MINIMUM 1.0m EXTENSION OF THE PATH CROSS FALL BEFORE THE TRANSITION TO A BATTER WITH A SLOPE GREATER THAN 1v:5h. IF THIS EXTENSION IS OMITTED THE BATTER SLOPE IS TO BE FLATTENED TO 1v:5h MAX. OR A BARRIER IS TO BE PROVIDED.

2. AUSTROADS GUIDE TO ROAD DESIGN PART 6: ROADSIDE DESIGN, SAFETY AND BARRIERS, REQUIRES A MINIMUM 3.0m WIDTH OF CLEAR ZONE FROM THE EDGE OF THE TRAVELLED WAY IF THE SLOPE ADJACENT TO THE TRAVELLED WAY IS 1v:6h OR FLATTER.