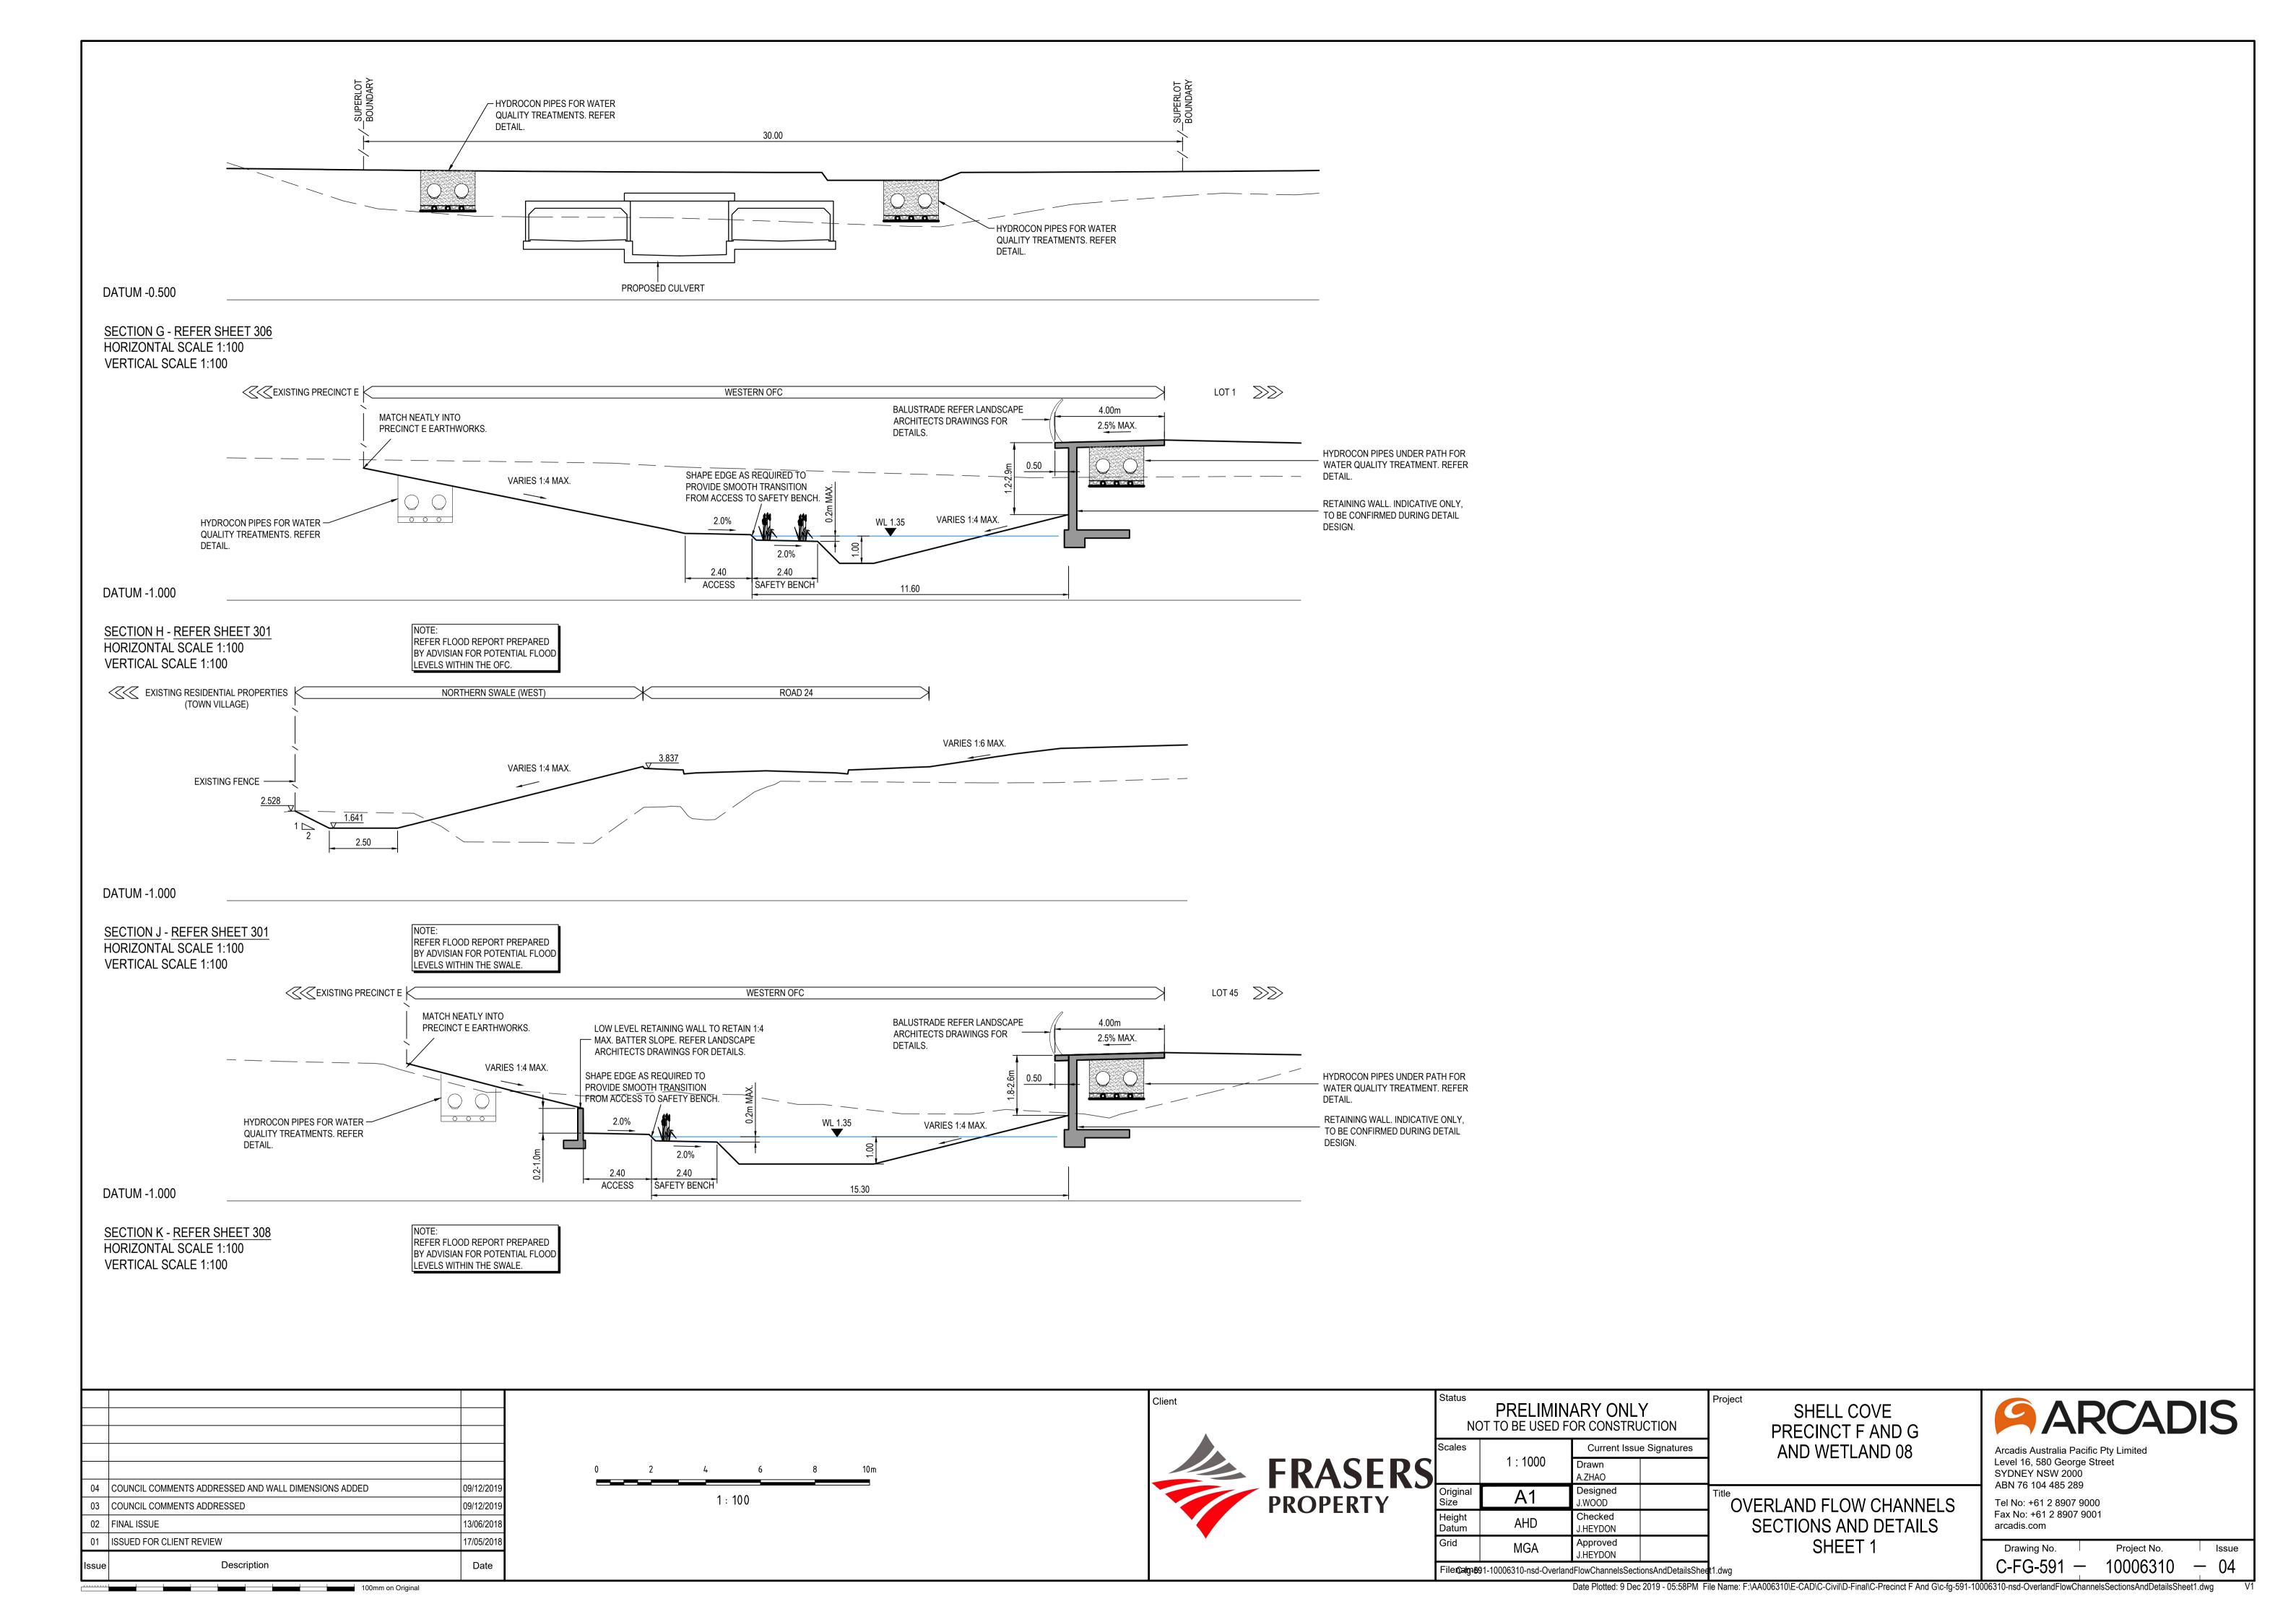

| STORMWATER | UKAINAGE                                            |  |
|------------|-----------------------------------------------------|--|
| C-FG-501   | STORMWATER DRAINAGE CATCHMENT PLAN                  |  |
| C-FG-581   | OVERLAND FLOW CHANNELS LONGITUDINAL SECTION SHEET 1 |  |
| C-FG-582   | OVERLAND FLOW CHANNELS LONGITUDINAL SECTION SHEET 2 |  |
| C-FG-591   | OVERLAND FLOW CHANNELS SECTIONS AND DETAILS SHEET 1 |  |
| C-FG-592   | OVERLAND FLOW CHANNELS SECTIONS AND DETAILS SHEET 2 |  |
| C-FG-593   | OVERLAND FLOW CHANNELS SECTIONS AND DETAILS SHEET 3 |  |
| C-FG-594   | OVERLAND FLOW CHANNELS SECTIONS AND DETAILS SHEET 4 |  |
| C-FG-595   | OVERLAND FLOW CHANNELS SECTIONS AND DETAILS SHEET 5 |  |
| C-FG-596   | OVERLAND FLOW CHANNELS SECTIONS AND DETAILS SHEET 6 |  |
| SERVICES   |                                                     |  |
| C-FG-600   | COMBINED SERVICES LAYOUT PLAN                       |  |
| C-FG-601   | COMBINED SERVICES PLAN SHEET 1                      |  |
| C-FG-602   | COMBINED SERVICES PLAN SHEET 2                      |  |
| C-FG-603   | COMBINED SERVICES PLAN SHEET 3                      |  |
| C-FG-604   | COMBINED SERVICES PLAN SHEET 4                      |  |
| C-FG-605   | COMBINED SERVICES PLAN SHEET 5                      |  |
| C-FG-606   | COMBINED SERVICES PLAN SHEET 6                      |  |