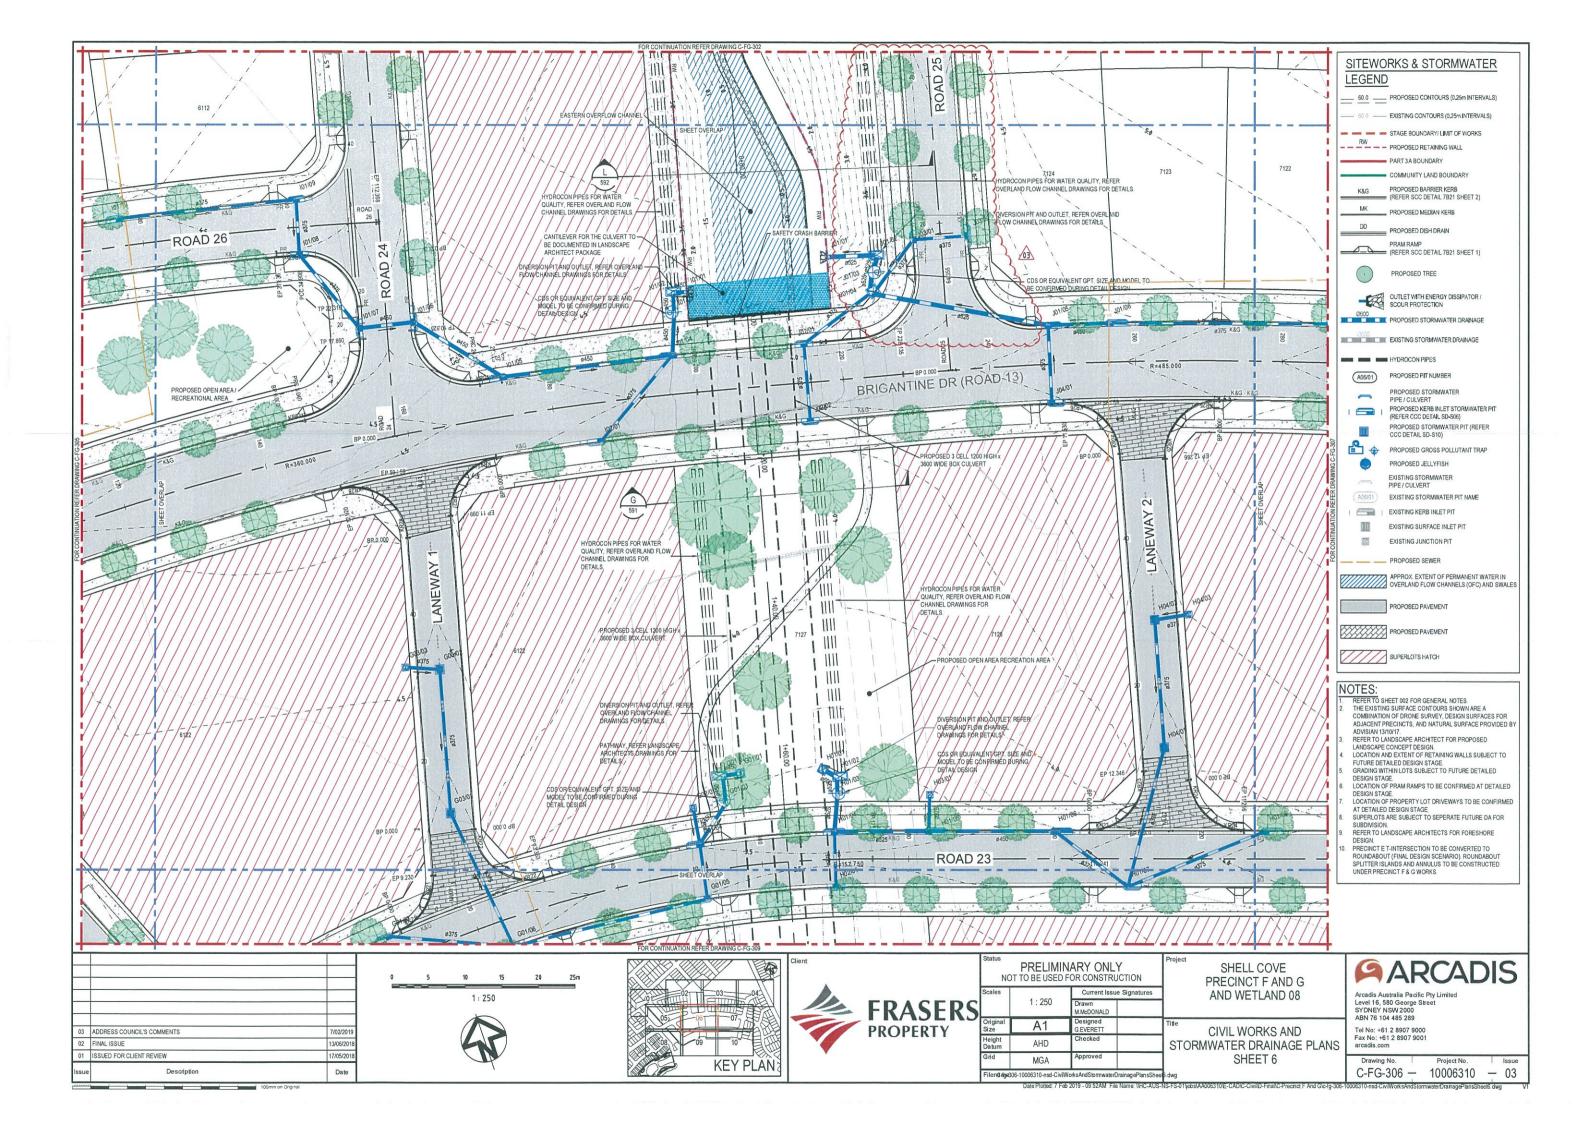

## SHELL COVE - PRECINCTS F AND G AND WETLAND 08

PRECINCT INFRASTRUCTURE - CIVIL WORKS DA DESIGN SHELLHARBOUR CITY COUNCIL

|               | DRAWING LIST                                         |
|---------------|------------------------------------------------------|
| GENERAL       |                                                      |
| C-FG-001      | COVER SHEET AND DRAWING LIST                         |
| C-FG-002      | GENERAL NOTES                                        |
| C-FG-003      | SITE PLAN                                            |
| C-FG-004      | LOT LAYOUT PLAN                                      |
| C-FG-005      | GENERAL ARRANGEMENT PLAN                             |
| C-FG-006      | TYPICAL ROAD CROSS SECTIONS                          |
| C-FG-007      | TYPICAL DETAILS                                      |
| C-FG-008      | STAGING PLAN                                         |
| SITE PREPARAT | ION                                                  |
| C-FG-101      | EROSION AND SEDIMENT CONTROL PLAN SHEET 1            |
| C-FG-102      | EROSION AND SEDIMENT CONTROL PLAN SHEET 2            |
| C-FG-111      | EROSION AND SEDIMENT CONTROL DETAILS                 |
| CUT AND FILL  |                                                      |
| C-FG-200      | ACID SULFATE SOIL MANAGEMENT PLAN                    |
| C-FG-202      | PROPOSED DEVELOPMENT BULK EARTHWORKS CUT & FILL PLAN |
| C-FG-203      | EARTHWORKS SECTIONS SHEET 1                          |
| CIVIL WORKS   |                                                      |
| C-FG-301      | CIVIL WORKS AND STORMWATER DRAINAGE PLANS SHEET 1    |
| C-FG-302      | CIVIL WORKS AND STORMWATER DRAINAGE PLANS SHEET 2    |
| C-FG-303      | CIVIL WORKS AND STORMWATER DRAINAGE PLANS SHEET 3    |
| C-FG-304      | CIVIL WORKS AND STORMWATER DRAINAGE PLANS SHEET 4    |
| C-FG-305      | CIVIL WORKS AND STORMWATER DRAINAGE PLANS SHEET 5    |
| C-FG-306      | CIVIL WORKS AND STORMWATER DRAINAGE PLANS SHEET 6    |
| C-FG-307      | CIVIL WORKS AND STORMWATER DRAINAGE PLANS SHEET 7    |
| C-FG-308      | CIVIL WORKS AND STORMWATER DRAINAGE PLANS SHEET 8    |
| C-FG-309      | CIVIL WORKS AND STORMWATER DRAINAGE PLANS SHEET 9    |
| C-FG-310      | CIVIL WORKS AND STORMWATER DRAINAGE PLANS SHEET 10   |
| C-FG-321      | ROAD LONGITUDINAL SECTIONS SHEET 1                   |
| C-FG-322      | ROAD LONGITUDINAL SECTIONS SHEET 2                   |
| C-FG-323      | ROAD LONGITUDINAL SECTIONS SHEET 3                   |
| C-FG-324      | ROAD LONGITUDINAL SECTIONS SHEET 4                   |