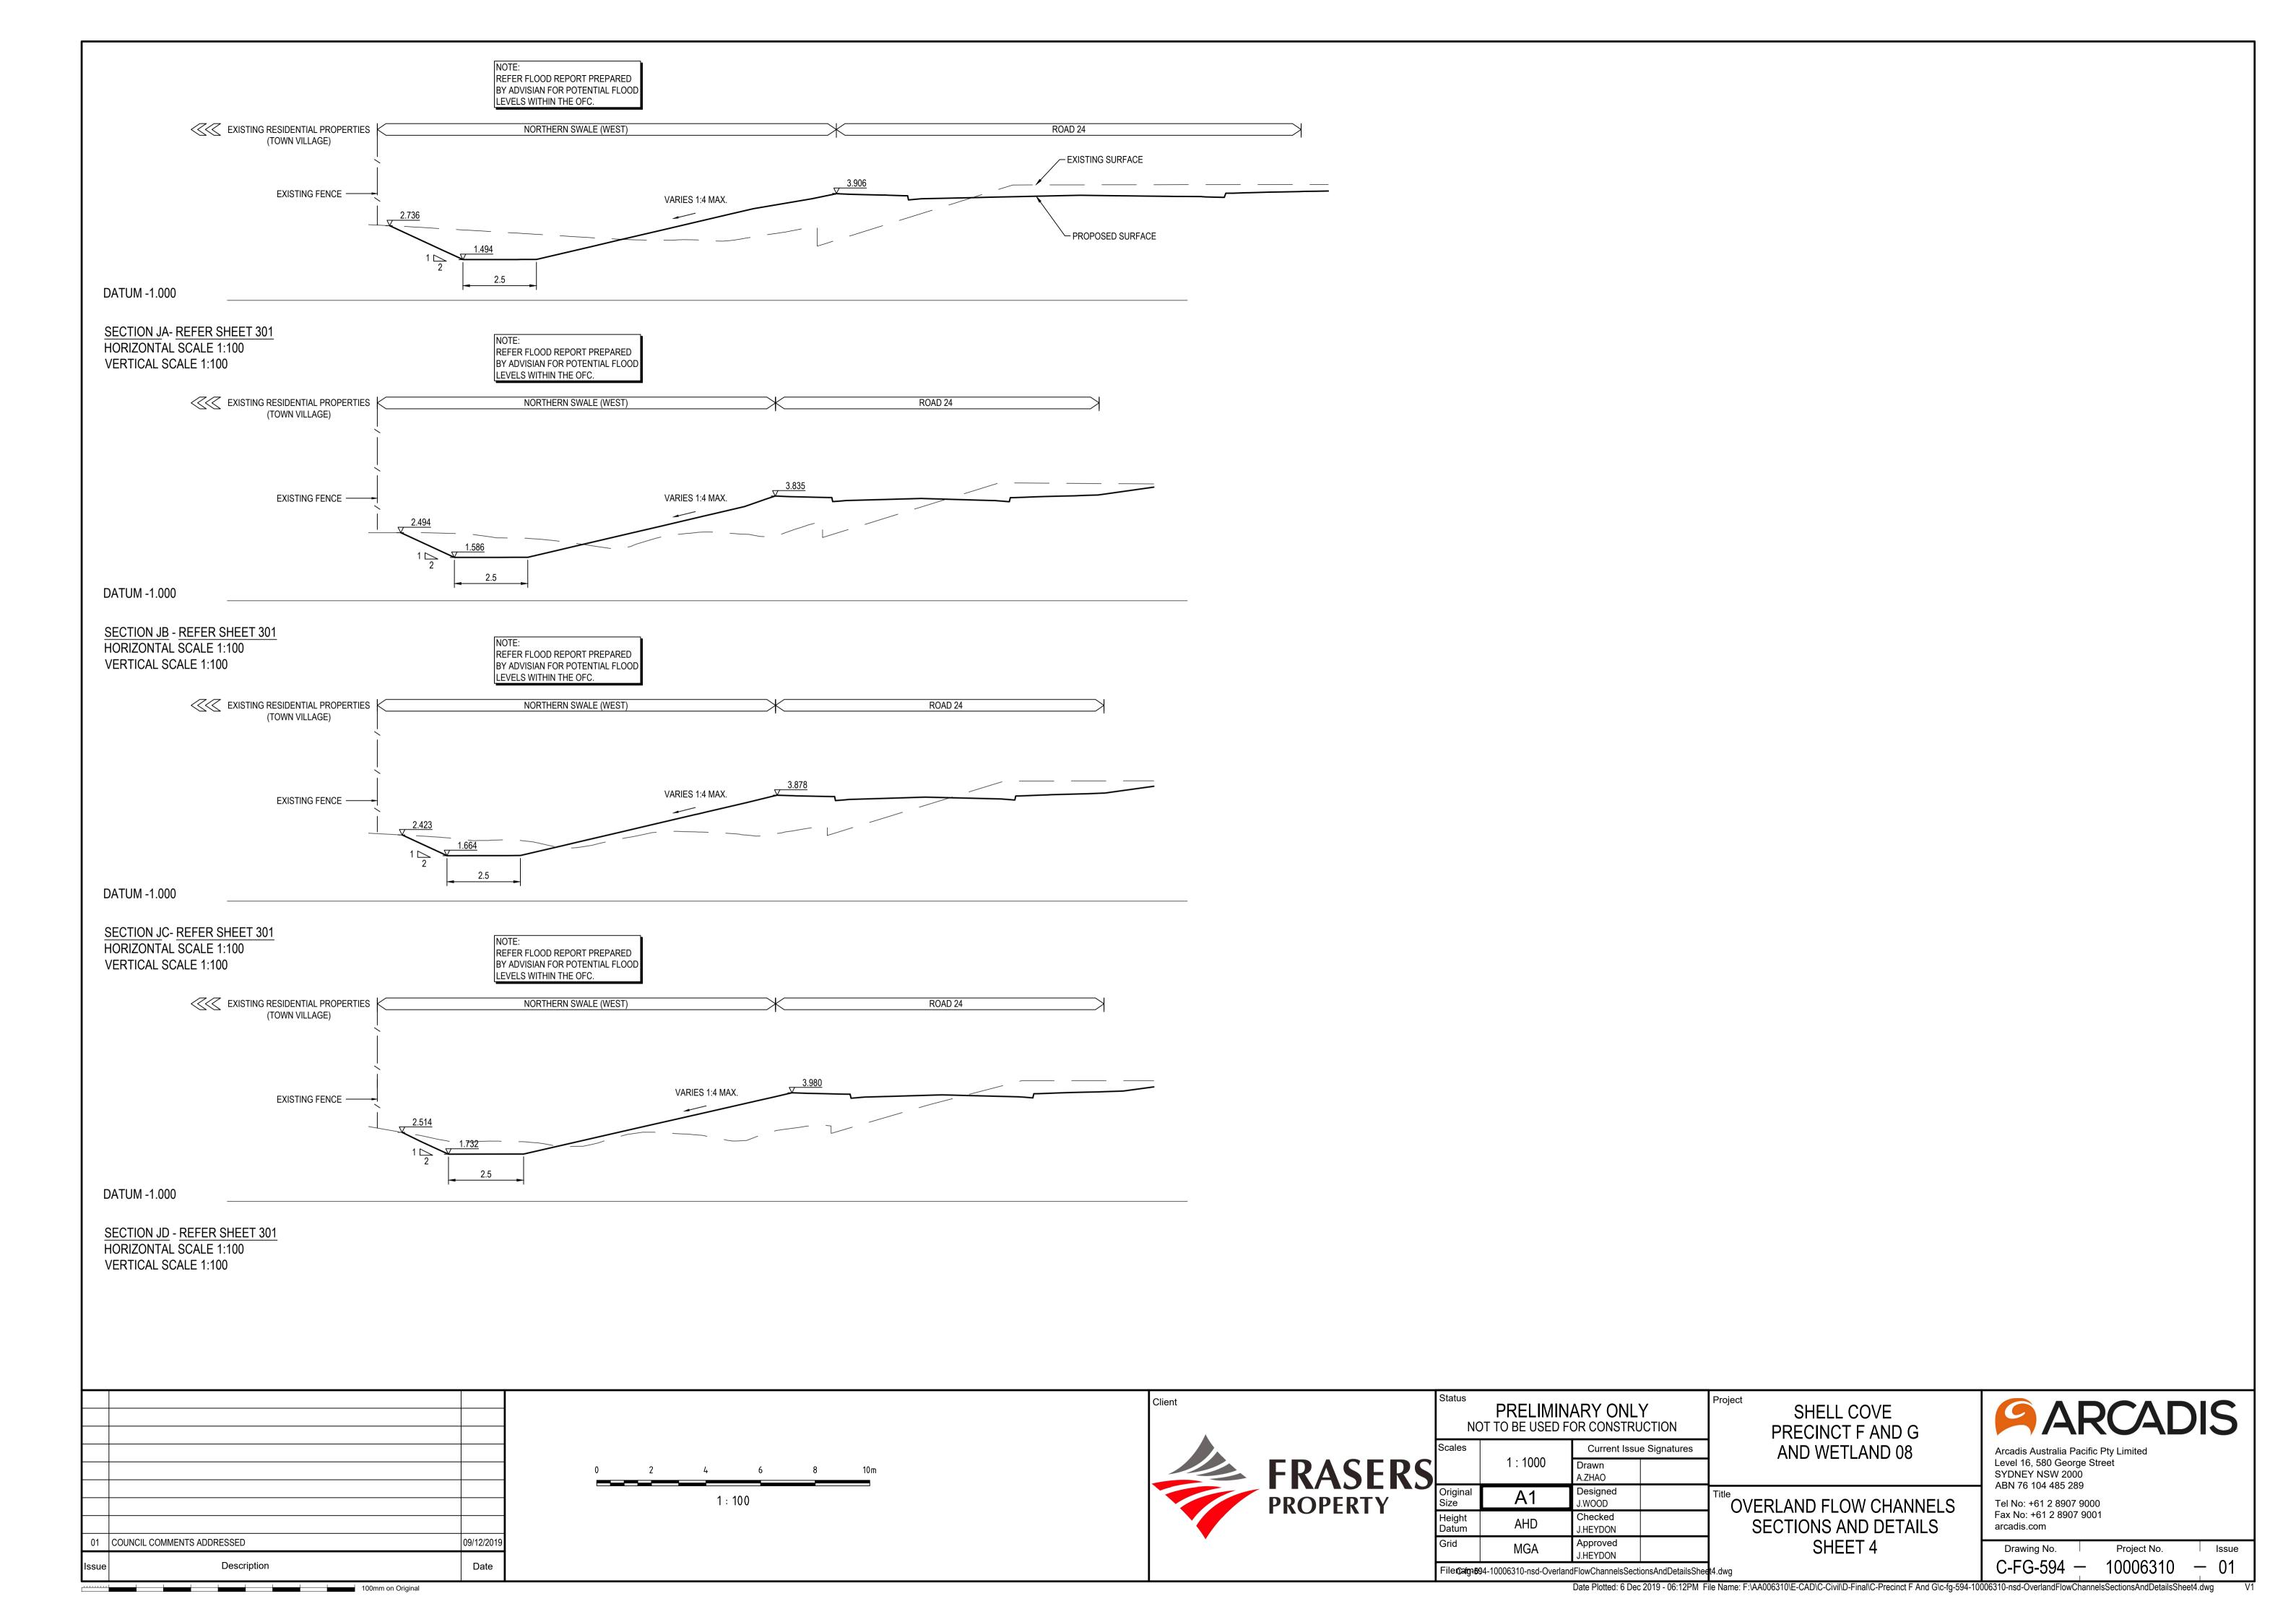

| STORMWATER | UKAINAGE                                            |  |
|------------|-----------------------------------------------------|--|
| C-FG-501   | STORMWATER DRAINAGE CATCHMENT PLAN                  |  |
| C-FG-581   | OVERLAND FLOW CHANNELS LONGITUDINAL SECTION SHEET 1 |  |
| C-FG-582   | OVERLAND FLOW CHANNELS LONGITUDINAL SECTION SHEET 2 |  |
| C-FG-591   | OVERLAND FLOW CHANNELS SECTIONS AND DETAILS SHEET 1 |  |
| C-FG-592   | OVERLAND FLOW CHANNELS SECTIONS AND DETAILS SHEET 2 |  |
| C-FG-593   | OVERLAND FLOW CHANNELS SECTIONS AND DETAILS SHEET 3 |  |
| C-FG-594   | OVERLAND FLOW CHANNELS SECTIONS AND DETAILS SHEET 4 |  |
| C-FG-595   | OVERLAND FLOW CHANNELS SECTIONS AND DETAILS SHEET 5 |  |
| C-FG-596   | OVERLAND FLOW CHANNELS SECTIONS AND DETAILS SHEET 6 |  |
| SERVICES   |                                                     |  |
| C-FG-600   | COMBINED SERVICES LAYOUT PLAN                       |  |
| C-FG-601   | COMBINED SERVICES PLAN SHEET 1                      |  |
| C-FG-602   | COMBINED SERVICES PLAN SHEET 2                      |  |
| C-FG-603   | COMBINED SERVICES PLAN SHEET 3                      |  |
| C-FG-604   | COMBINED SERVICES PLAN SHEET 4                      |  |
| C-FG-605   | COMBINED SERVICES PLAN SHEET 5                      |  |
| C-FG-606   | COMBINED SERVICES PLAN SHEET 6                      |  |