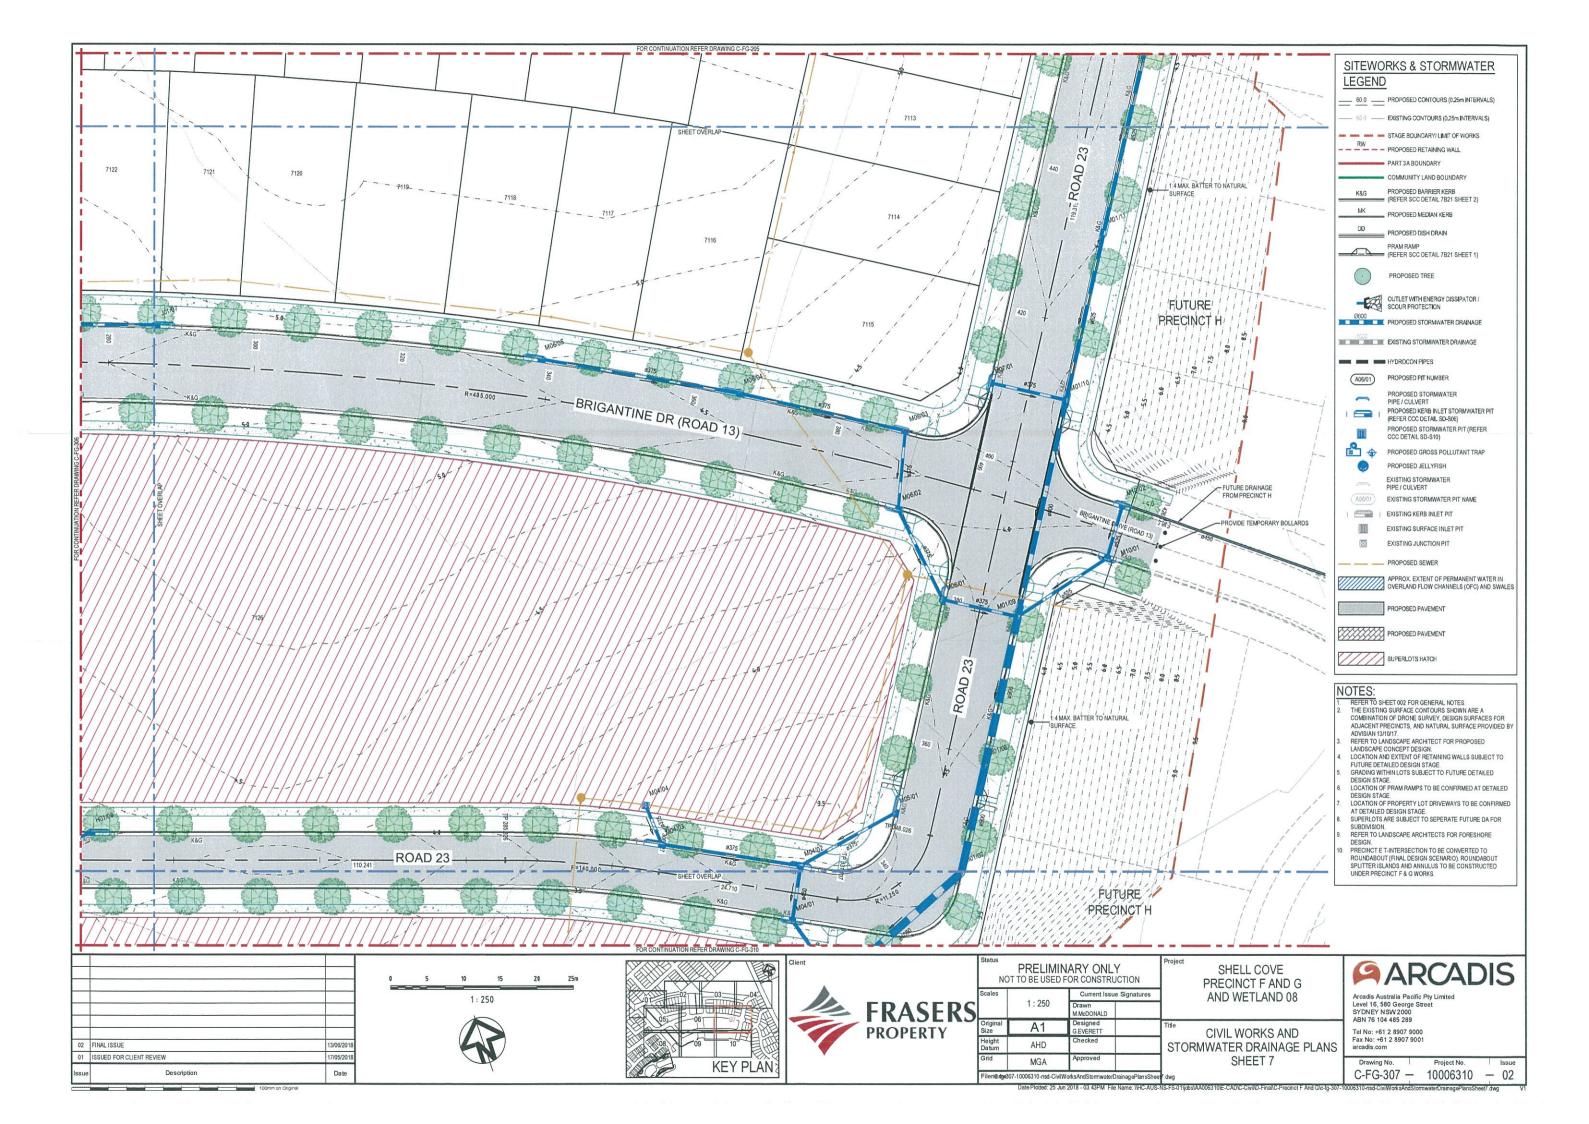

## SHELL COVE - PRECINCTS F AND G AND WETLAND 08

PRECINCT INFRASTRUCTURE - CIVIL WORKS DA DESIGN SHELLHARBOUR CITY COUNCIL

|               | DRAWING LIST                                         |
|---------------|------------------------------------------------------|
| GENERAL       |                                                      |
| C-FG-001      | COVER SHEET AND DRAWING LIST                         |
| C-FG-002      | GENERAL NOTES                                        |
| C-FG-003      | SITE PLAN                                            |
| C-FG-004      | LOT LAYOUT PLAN                                      |
| C-FG-005      | GENERAL ARRANGEMENT PLAN                             |
| C-FG-006      | TYPICAL ROAD CROSS SECTIONS                          |
| C-FG-007      | TYPICAL DETAILS                                      |
| C-FG-008      | STAGING PLAN                                         |
| SITE PREPARAT | ION                                                  |
| C-FG-101      | EROSION AND SEDIMENT CONTROL PLAN SHEET 1            |
| C-FG-102      | EROSION AND SEDIMENT CONTROL PLAN SHEET 2            |
| C-FG-111      | EROSION AND SEDIMENT CONTROL DETAILS                 |
| CUT AND FILL  |                                                      |
| C-FG-200      | ACID SULFATE SOIL MANAGEMENT PLAN                    |
| C-FG-202      | PROPOSED DEVELOPMENT BULK EARTHWORKS CUT & FILL PLAN |
| C-FG-203      | EARTHWORKS SECTIONS SHEET 1                          |
| CIVIL WORKS   |                                                      |
| C-FG-301      | CIVIL WORKS AND STORMWATER DRAINAGE PLANS SHEET 1    |
| C-FG-302      | CIVIL WORKS AND STORMWATER DRAINAGE PLANS SHEET 2    |
| C-FG-303      | CIVIL WORKS AND STORMWATER DRAINAGE PLANS SHEET 3    |
| C-FG-304      | CIVIL WORKS AND STORMWATER DRAINAGE PLANS SHEET 4    |
| C-FG-305      | CIVIL WORKS AND STORMWATER DRAINAGE PLANS SHEET 5    |
| C-FG-306      | CIVIL WORKS AND STORMWATER DRAINAGE PLANS SHEET 6    |
| C-FG-307      | CIVIL WORKS AND STORMWATER DRAINAGE PLANS SHEET 7    |
| C-FG-308      | CIVIL WORKS AND STORMWATER DRAINAGE PLANS SHEET 8    |
| C-FG-309      | CIVIL WORKS AND STORMWATER DRAINAGE PLANS SHEET 9    |
| C-FG-310      | CIVIL WORKS AND STORMWATER DRAINAGE PLANS SHEET 10   |
| C-FG-321      | ROAD LONGITUDINAL SECTIONS SHEET 1                   |
| C-FG-322      | ROAD LONGITUDINAL SECTIONS SHEET 2                   |
| C-FG-323      | ROAD LONGITUDINAL SECTIONS SHEET 3                   |
| C-FG-324      | ROAD LONGITUDINAL SECTIONS SHEET 4                   |